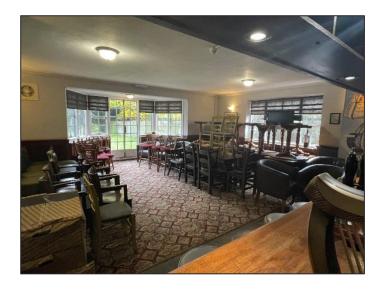

## Description

The property provides accommodation over ground and first floor levels. The ground floor has the benefit of two open plan trading areas (bar and dining), and a large covered area leading to toilet facilities and rear store. The first floor, accessed from the side of the property, benefits from 6 bedrooms, WC, bathroom and kitchen. One or two of the bedrooms were no doubt originally intended to be used as reception rooms. Externally the property benefits from car parking to the front overlooking the village green. There is access to the right side of the property leading to the uppers, front and rear bar areas, and rear garden area.

#### **Amenities**

- Garden
- Car Parking
- Male and Female WCs
- 6 Bedrooms
- Kitchen