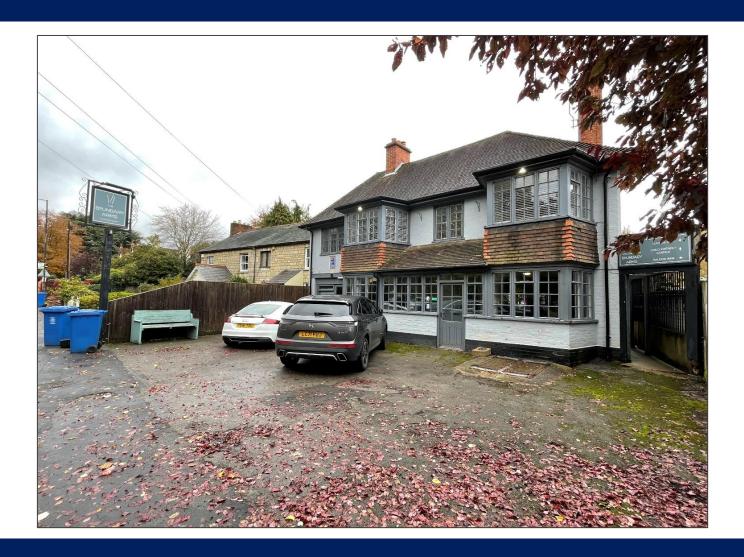

# INVESTMENT OPPORTUNITY FOR SALE

2,795sq.Ft. (259.62sq.M.) approx G.I.A.

The Boundary Arms

Maidenhead
Berks
SL6 5DN

**Residential Re-Development Potential (S.T.P)** 

### Location

The property is prominently located on Pinkneys Road, just off the A404, 10 minute drive to Maidenhead town centre. Road communication links are excellent with Junction 8/9 of the M4 approximately three miles away, which provides access to Heathrow Airport and the M25 motorway. The M40 is situated within a few miles to the north (Junction 4 via A404 link road). Rail communications are good with a direct service to London Paddington and with the Elizabeth line providing direct access to the West End and City of London.

## Description

The property provides accommodation over ground and first floor levels. The ground floor has the benefit of two open plan trading areas (bar and dining), and a large covered area leading to toilet facilities and rear store. The first floor, accessed from the side of the property, benefits from 6 bedrooms, WC, bathroom and kitchen. One or two of the bedrooms were no doubt originally intended to be used as reception rooms. Externally the property benefits from car parking to the front overlooking the village green. There is access to the right side of the property leading to the uppers, front and rear bar areas, and rear garden area.