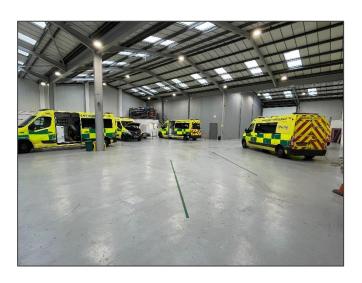

Slough is approximately 6 miles to the east, Reading 10 miles to the west and High Wycombe and Bracknell being 8 miles to the north and south respectively.

The unit is accessed via feature glass atrium and separate personnel double doors to the front. To the rear there are two loading doors and further personnel entrance. The unit provides open plan warehousing space, with ground and first floor offices / ancillary space.

### **Amenities**

The property is currently refurbished to include the following amenities:

- 6.0m clear height, rising to an Apex height of 7.5m
- 2 new electric loading doors (5.5m x 5.0m)
- 3 phase power
- Two storey offices
- Large yard area in addition to car parking to front