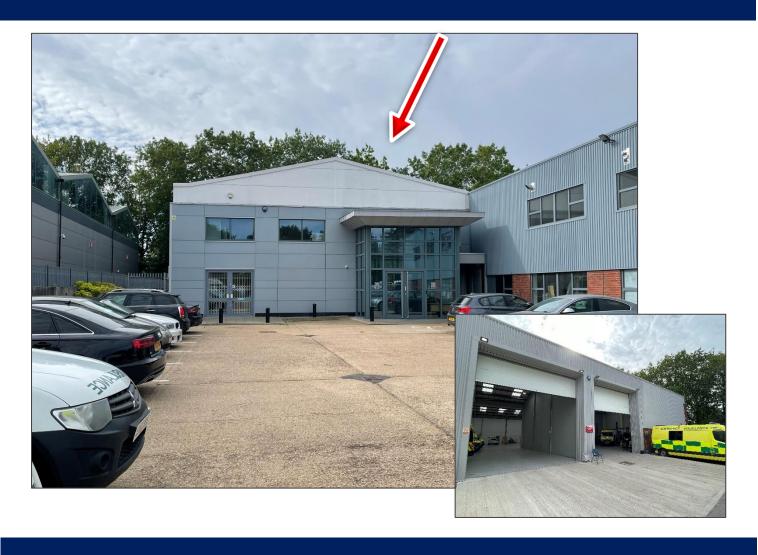

# INDUSTRIAL WAREHOUSE UNIT TO LET

15,643sq.Ft. (1,453.8sq.M.)approx. G.I.A.

Unit 5 Priors Way Industrial Estate
Priors Way

**Maidenhead** 

Berkshire SL6 2HP

**AMPLE CAR PARKING TO FRONT, PLUS LARGE ENCLOSED YARD** 

# Location / Description

The unit is located within the Priors Way Industrial Estate, which is approximately less than 1 mile from J8/9 of the M4 motorway. The Estate is accessed via the A308 Windsor Road providing easy and direct access onto Maidenhead and Windsor town centres and the surrounding areas.

Slough is approximately 6 miles to the east, Reading 10 miles to the west and High Wycombe and Bracknell being 8 miles to the north and south respectively.

The unit is accessed via feature glass atrium and separate personnel double doors to the front. To the rear there are two loading doors and further personnel entrance. The unit provides open plan warehousing space, with ground and first floor offices / ancillary space.

### **Amenities**

The property is currently refurbished to include the following amenities:

- 6.0m clear height, rising to an Apex height of 7.5m
- 2 new electric loading doors (5.5m x 5.0m)
- 3 phase power
- Two storey offices
- Large yard area in addition to car parking to front