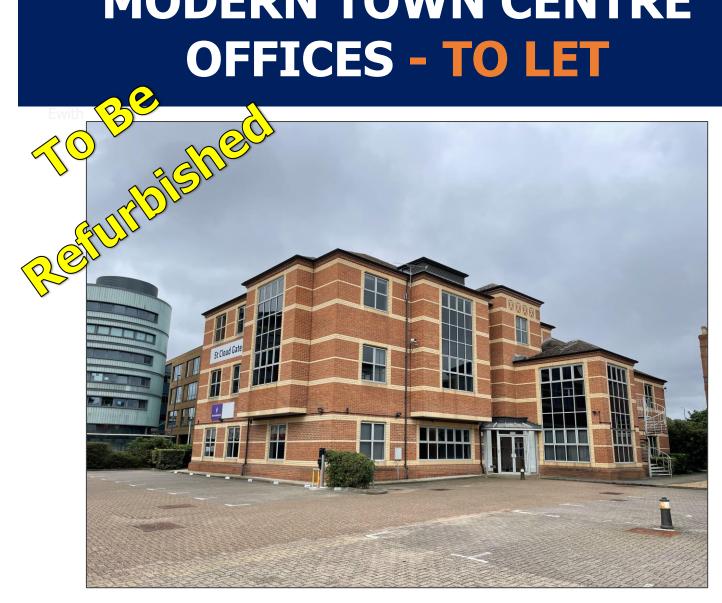

# **MODERN TOWN CENTRE OFFICES - TO LET**

#### Description

St Cloud Gate is prominently positioned within the centre of Maidenhead overlooking the A4. Access to the building is provided via a large gated car park.

The building provides accommodation over three floors, accessed by both stairs and passenger lift and is modern by design. The lift provides private access directly within the second-floor suite.

The building will undergo some improvement works to include redesigned reception and modernisation of the vacant space to include decoration, LED lighting, EV charging points etc.

Car parking is excellent at a ratio of 1:281