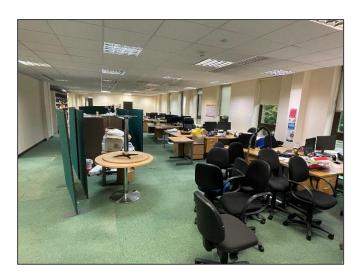

# Description

The suite is to be refurbished to an agreed specification, or let as seen. Accommodation comprising common ground floor reception area with passenger lift and stairwell to open plan office accommodation at first floor level. The suite has access to common toilet facilities and private kitchenette. The suite also benefits from ample car parking.

## **Amenities**

- Ground Floor Reception
- Air Conditioning
- Raised Access Floors
- Passenger Lift
- Suitable for E Class Use
- Open Plan
- 27 car parking spaces