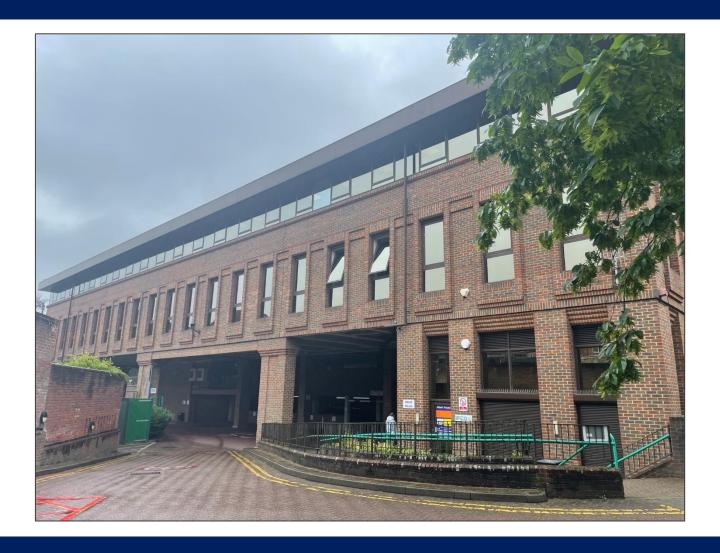

# Location

The building can be found in a prominent position within the town of High Wycombe, overlooking the A40 London Road, accessible via Easton Street by car. Being centrally located the building is within easy walking distance of the mainline railway station providing services into London Marylebone, the bus station and Eden shopping centre. The building is approximately 2 miles from Junction 4, M40, and A404 providing easy access on to the M4.

# Description

The suite is to be refurbished to an agreed specification, or let as seen. Accommodation comprising common ground floor reception area with passenger lift and stairwell to open plan office accommodation at first floor level. The suite has access to common toilet facilities and private kitchenette. The suite also benefits from ample car parking.