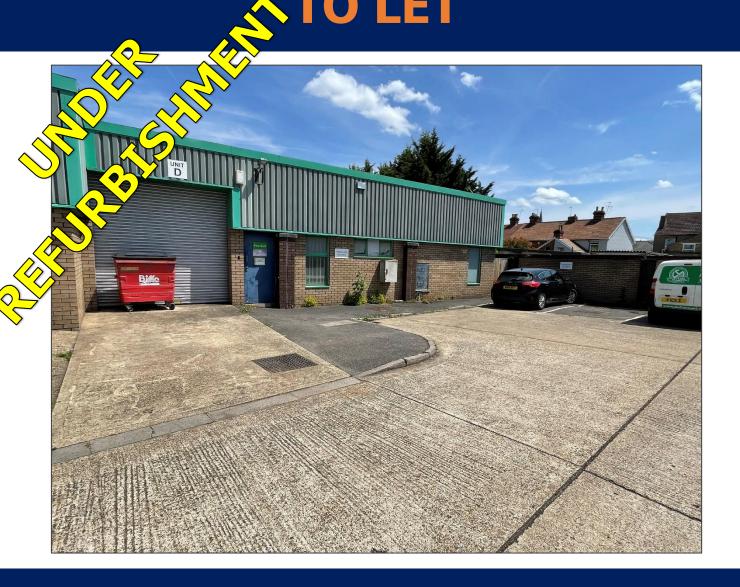

#### Description

The unit is comprised of workshop / storage space with WC facilities. The unit is accessed via roller shutter loading door, plus strong pedestrian access door.

Externally the unit benefits from 3 car parking spaces and loading bay. It is not suitable for motor trade.

The unit is undergoing refurbishment.