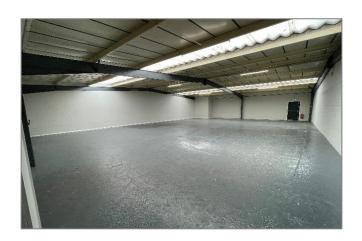

# Description

The property comprises of a recently refurbished industrial/trade counter unit and benefits from a single roller shutter door and dedicated loading bay. Clear portal frame warehouse with minimum clear internal heights between 3.0m. Integral ancillary offices with separate pedestrian access and good natural light throughout. The unit further benefits from allocated customer/staff parking.

#### **Amenities**

- Three phase power supply
- 6 car parking spaces
- WC facilities
- Clear portal span roof with sky panels