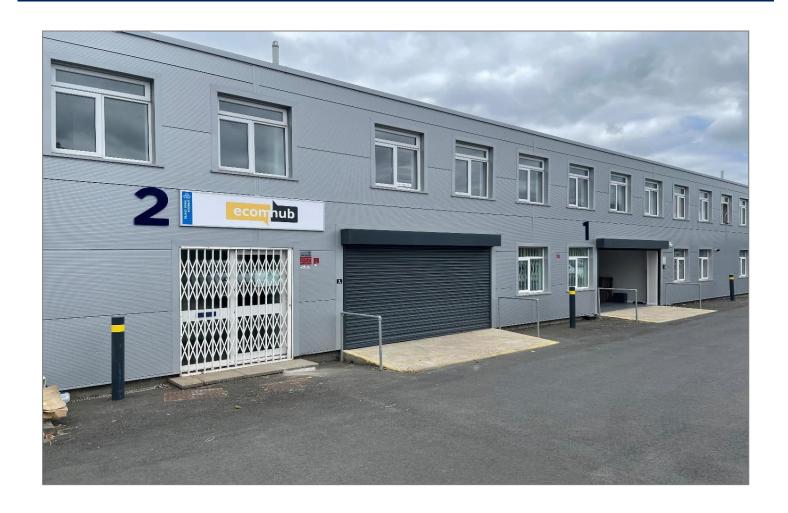

# MODERN INDUSTRIAL / WAREHOUSE UNIT - TO LET

4,421 sq.ft. (410.72 sq.m.) Approx G.I.A.

Unit 2 Windsor Trading Estate

Dedworth Road

Windsor

Berkshire

SL4 4LE

**SUITABLE FOR A VARIETY OF USES S.T.P.** 

# Description

The property comprises of a recently refurbished industrial/trade counter unit and benefits from a single roller shutter door and dedicated loading bay. Clear portal frame warehouse with minimum clear internal heights between 3.0m. Integral ancillary offices with separate pedestrian access and good natural light throughout. The unit further benefits from allocated customer/staff parking.