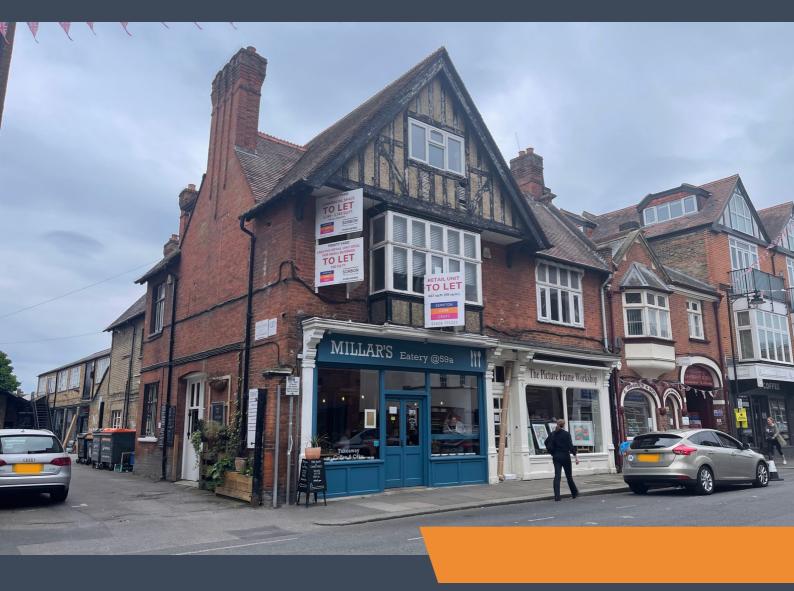

## 59 ST LEONARDS ROAD, WINDSOR, SL4 3BX

## **RETAIL UNIT TO LET**

Rent: £20,000 + VAT pa

Rateable Value: £18,000

💡 🛮 Rates Payable: £8,982 pa

EPC: E-111

Class: E Use

Level: Ground Floor

Available From: September 2023.

637 Sq. Ft. (59.17 sq. m.) approx. N.I.A.

Directly opposite Windsor College, number 59 has an attractive full width, glazed frontage and is suitable for a retail or food & beverage tenant (currently trading as a coffee operator).

Within walking distance of Windsor Castle, both of Windsor's train stations and The Princess Margaret Hospital, the location has a central position within Windsor town.