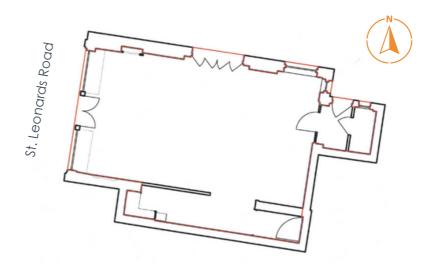

637 Sq. Ft. (59.17 sq. m.) approx. N.I.A.

Directly opposite Windsor College, number 59 has an attractive full width, glazed frontage and is suitable for a retail or food & beverage tenant (currently trading as a coffee operator).

## **FLOOR PLAN**

- 1 Windsor Castle
- 2 Travelodge Windsor Central
- 3 Victoria Street Car Park
- 4 Holiday Inn Windsor
- 5 Windsor College
- 6 Costa Coffee
- 7 The Princess Margaret Hospital

KEMPTON CARR CROFT