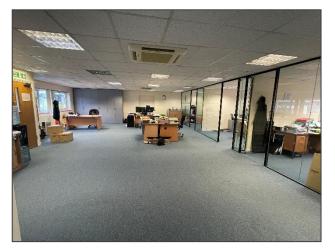

#### Description

The unit comprises of ground floor workshop space with first floor offices above. The unit is accessed via roller shutter loading door, to the rear for the workshop, plus pedestrian access door / reception to the front providing access to the modern first floor offices

#### Accommodation

|                   | Sq. Ft. | M2     |
|-------------------|---------|--------|
| Warehouse area    | 1,857   | 172.54 |
| Office            | 1,795   | 166.80 |
| TOTAL             | 3,653   | 339.34 |
| Storage Container | 113     | 10.50  |