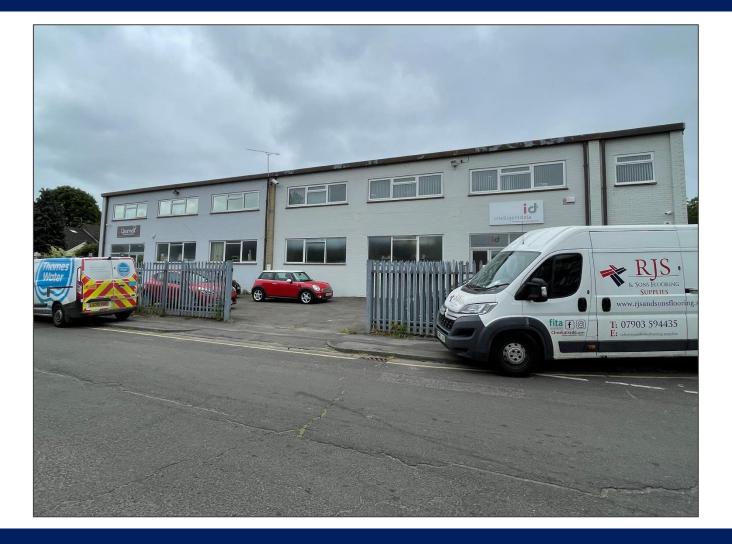

#### Location

The unit is located within the established Cordwallis Industrial Estate, approximately one mile north of Maidenhead Town Centre. Principle access is via Cookham Road which links to the A4 (Bath Road) to the south and the A308 to the north.

#### Description

The unit comprises of ground floor workshop space with first floor offices above. The unit is accessed via roller shutter loading door, to the rear for the workshop, plus pedestrian access door / reception to the front providing access to the modern first floor offices