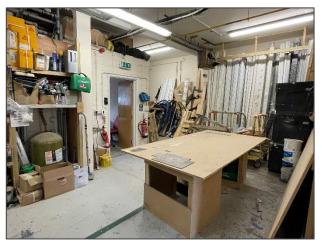

#### Description

The unit comprises of ground floor workshop space with first floor offices above. The unit is accessed via roller shutter loading door, to the rear for the workshop, plus pedestrian access door / reception to the front providing access to the modern first floor offices

#### Accommodation

|                   | Sq. Ft. | M2     |
|-------------------|---------|--------|
| Warehouse area    | 1,857   | 172.54 |
| Office            | 1,795   | 166.80 |
| TOTAL             | 3,653   | 339.34 |
| Storage Container | 113     | 10.50  |