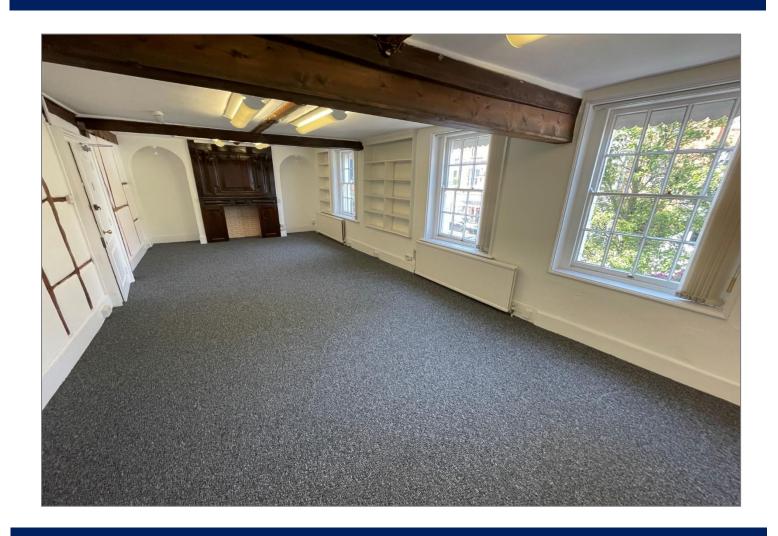

The offices are situated on the first floor of this character building configured over three individual suites, two of which can be interlinked. The suites benefit from new carpeting and decoration throughout, and have access to shared male and female WC's, and kitchen facility which is located on the ground floor. There are two car parking spaces also available at a cost of £750 per annum.