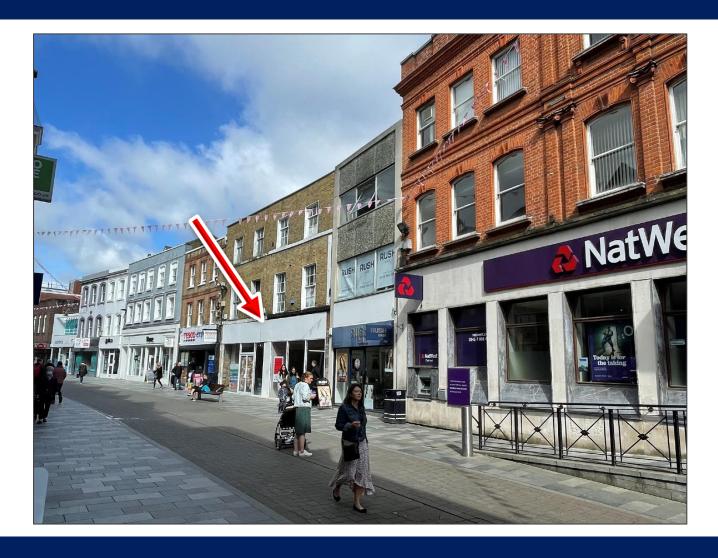

### Location

The property is located in a prime position on the High Street, a short walk away from Maidenhead's railway station / Elizabeth Line.

Located adjacent to Rush Hair and Tesco's Express, other occupiers in the immediate vicinity include McDonald's, Marks & Spencer's, Vodafone, Three, NatWest & Boots.

# Description

The property provides open-plan accommodation at ground floor level with loading to the rear. The property is available as a whole or let in two parts, with access to private rear stores / staff break out space and rear loading.