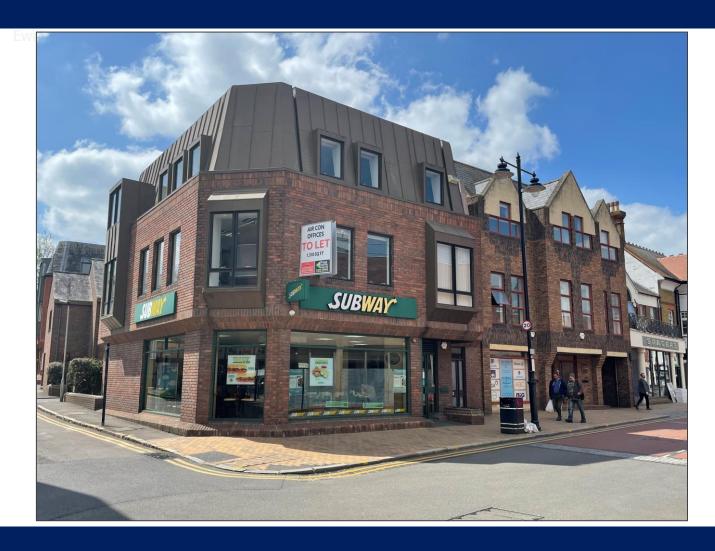

# Location

22-24 King Street is well located in the heart of Maidenhead town centre and approximately 3 minutes' walk to the rail station with regular train service via Great Western trains and the new Elizabeth Line. The entrance to Nicholson's shopping centre is opposite the building, providing excellent amenities. Junction 8/9 of the M4 motorway is approximately 1.5 miles drive. Heathrow Airport is approximately 15 miles drive.