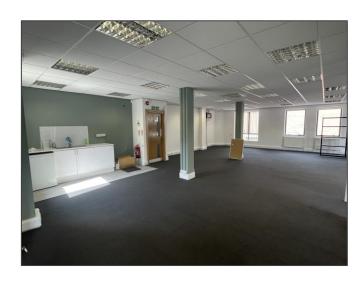

# Description

This first-floor suite accommodation provides open-plan office space benefitting from a glazed meeting room / separate office and kitchenette. The suite benefits from excellent natural daylight levels throughout. And further benefits from air conditioning, comms cabinet with Cat 5 cabling, gas central heating, entry phone system, fully carpeted, suspended ceiling with recessed lighting and separate WC facilities.

# **Amenities**

- Incentives are available to entice a prospective tenant – Contact to discuss
- Air conditioning
- Gas central heating
- Suspended ceiling with recessed lighting
- 1 Allocated parking space
- Fitted kitchenette