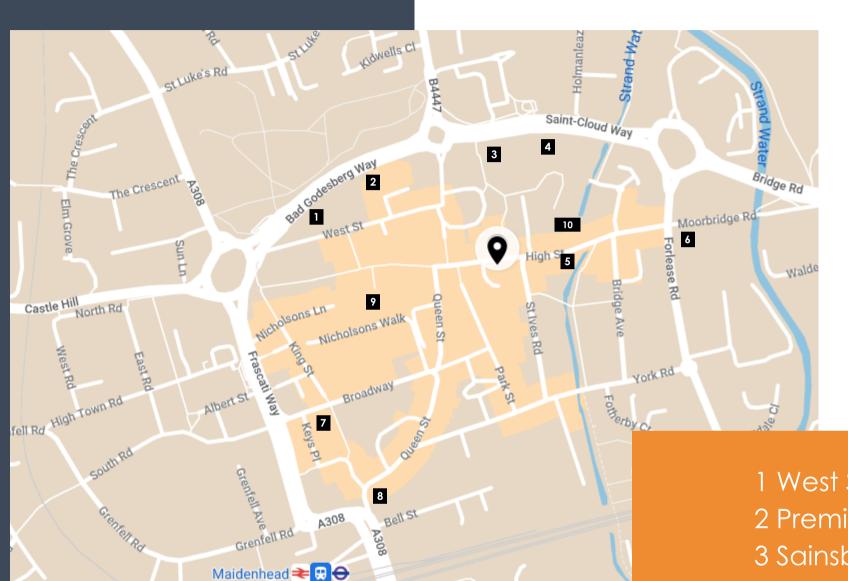

## LOCATION

Maidenhead benefits from a wide range of shops, supermarkets, banks, pubs and restaurants.

From quick and convenient lunchtime options such as Bakedd, Wenzel's, Caffé Nero and Costa to restaurants that include Sauce and Flour, Bardo Lounge, Coppa Club, Sorano and Storia.

There are also a range of hotels to choose from such as Premier Inn, Travelodge, Fredrick's Hotel and Taplow House Hotel & Spa.

- 1 West Street Car Park
- 2 Premier Inn
- 3 Sainsbury's
- 4 Hines Meadow Car Park
- 5 Bakedd
- 6 Waitrose
- 7 Odeon
- 8 Travelodge
- 9 Nicholsons Shopping Centre
- 10 Waterside Quarter