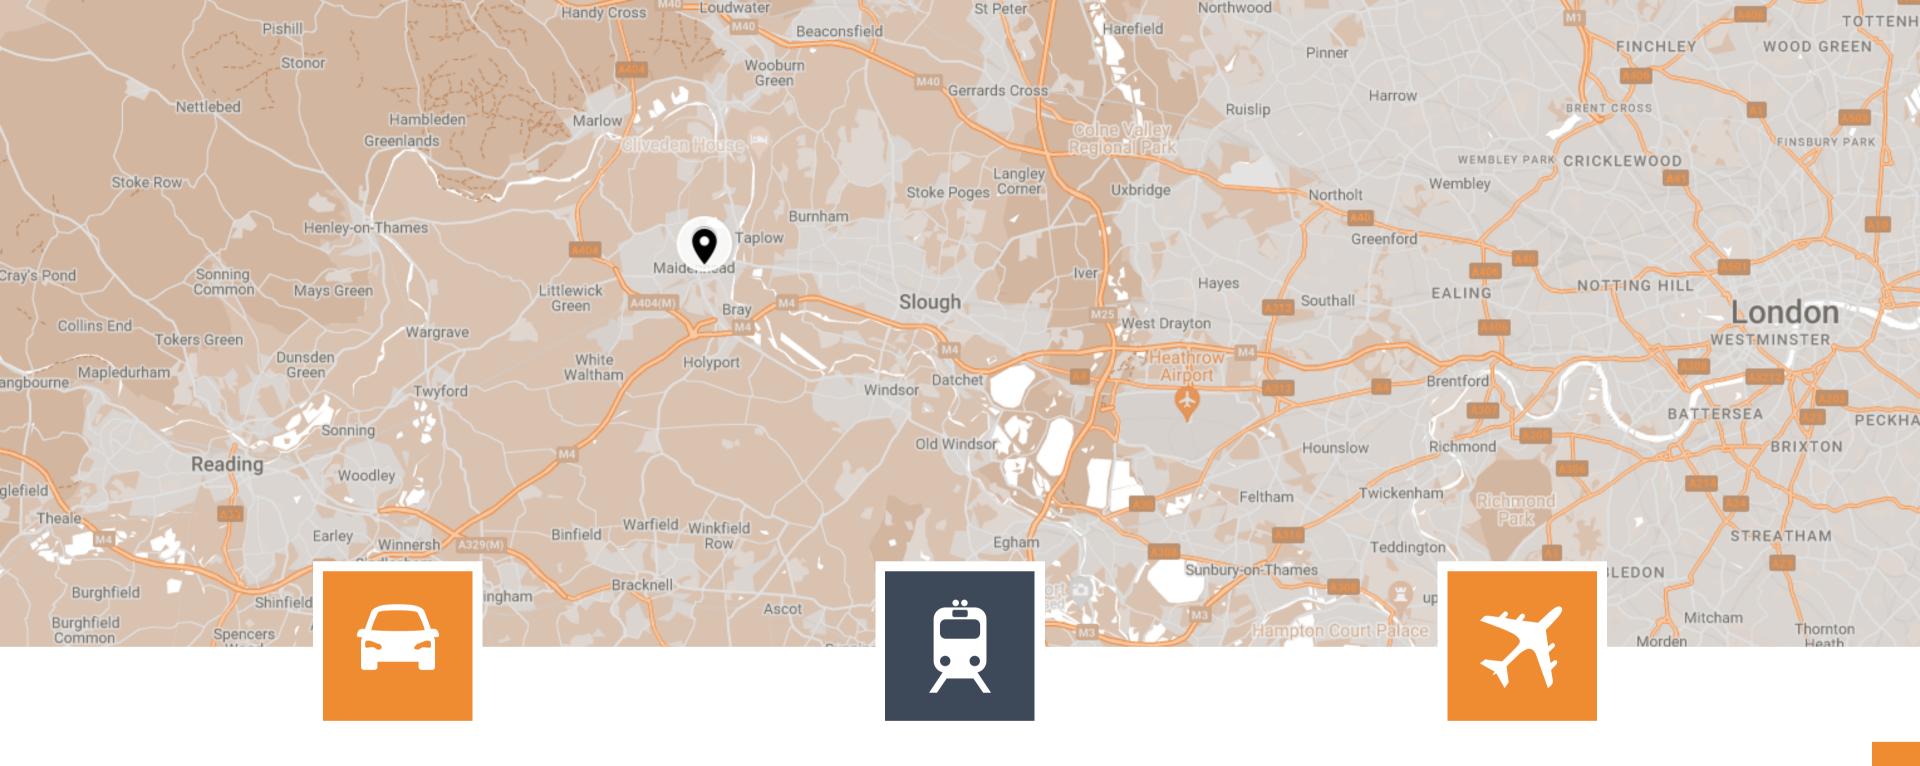

**CAR** 

**TRAIN** 

**AIRPORT** 

2.5 MILES TO J8/9 OF M4

0.4 MILES TO MAIDENHEAD TRAIN STATION

14 MILES TO HEATHROW AIRPORT

Close to the Holyport Interchange on the M4.

Regular Elizabeth Line and Overground trains into London.

Worldwide connections within easy reach of Maidenhead.