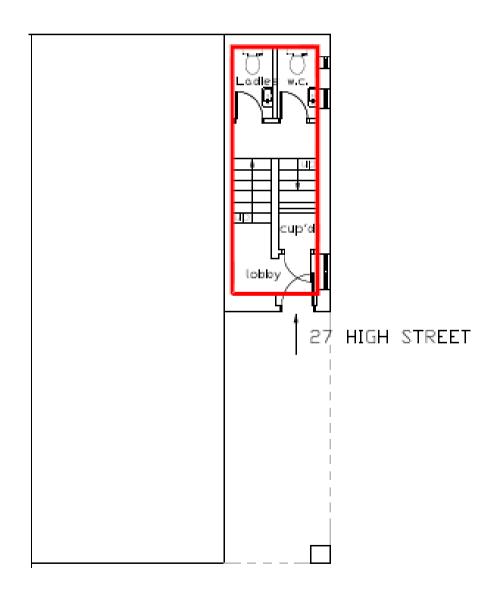

# 1ST & 2ND FLOOR TOTAL 1,228 SQ FT (114.08 SQ M)

# FLEXIBLE SPACE

A two storey Town Centre office situated in a central position in Maidenhead High Street, immediately adjacent to all retail, restaurant and banking facilities.

The office accommodation is arranged over first and second floor levels, with a private entrance situated at ground floor level.

# SPECIFICS

The accommodation offers a high quality specification including the following:

Kitchen on 1st & 2nd floor

LED Lighting

Suspended ceiling

EPC rating C(56)