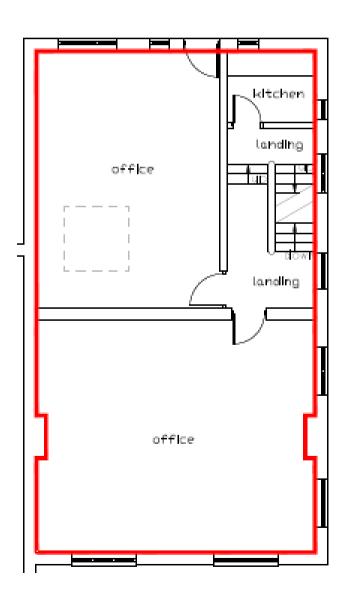

# 1ST & 2ND FLOOR TOTAL 1,228 SQ FT (114.08 SQ M)

# FLEXIBLE SPACE

A two storey Town Centre office situated in a central position in Maidenhead High Street, immediately adjacent to all retail, restaurant and banking facilities.

The office accommodation is arranged over first and second floor levels, with a private entrance situated at ground floor level.

# SPECIFICS

The accommodation offers a high quality specification including the following:

Kitchen on 1st & 2nd floor

LED Lighting

Suspended ceiling

EPC rating C(56)