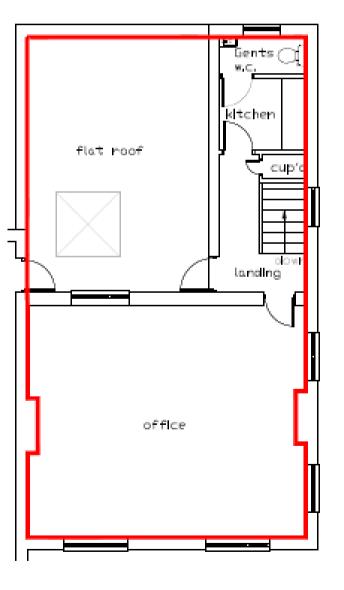

# 1ST & 2ND FLOOR TOTAL 1,228 SQ FT (114.08 SQ M)

# FLEXIBLE SPACE

A two storey Town Centre office situated in a central position in Maidenhead High Street, immediately adjacent to all retail, restaurant and banking facilities.

The office accommodation is arranged over first and second floor levels, with a private entrance situated at ground floor level.