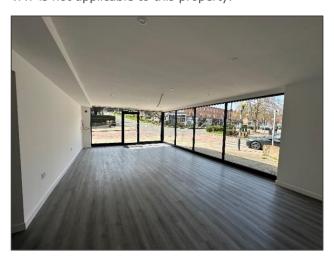

The units have been newly refurbished throughout and offers 3 letting opportunities suitable for various different types of uses such as retail, restaurant and medical (S.T.P.).

#### Accommodation

|                                                      | Sq. Ft. | M2     |
|------------------------------------------------------|---------|--------|
| Unit 5                                               | 353     | 32.81  |
| Unit 6                                               | 453     | 42.09  |
| Unit 7                                               | 511     | 47.46  |
| Basement to be<br>let with Unit 7 or<br>individually | 1,713   | 159    |
| Total                                                | 1,317   | 122.36 |