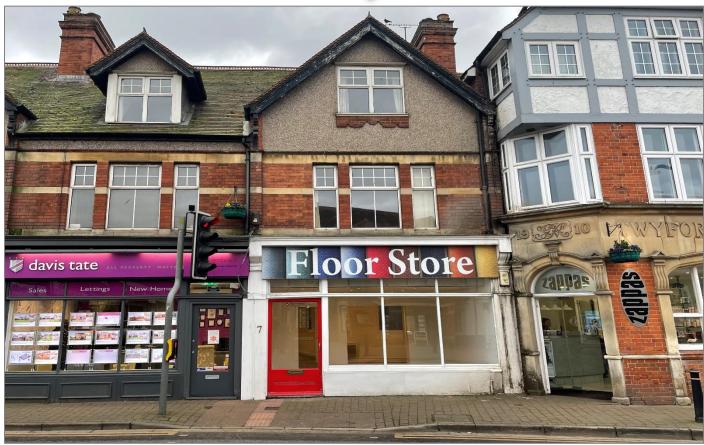

# VILLAGE CENTRE RETAIL UNIT & MAISONETTE — FOR SALE

622 Sq.Ft. (57.78sq.M.) approx N.I.A.

7 High Street

**Twyford** 

Reading

RG10 9AB

SITUATED IN THE CENTRE OF TWYFORD NEAR TO COSTA COFFEE

# Location & Description

Excellent village centre position neighbouring Costa Coffee.

Twyford is well located 5 miles to the east of Reading town centre and approximately 7 miles west of Maidenhead. Twyford also benefits from being on the Elizabeth Line providing services into London.

A ground floor lock-up retail unit with full width glazed frontage, benefiting from open plan sales floor leading to rear storeroom and WC. The retail unit has been newly decorated throughout with new flooring. The one bedroomed maisonette is accessed via rear external staircase and is configured over first and second floors.