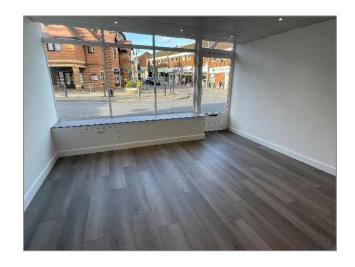

A ground floor lock-up retail unit with full width glazed frontage, benefiting from open plan sales floor leading to rear storeroom and WC. The retail unit has been newly decorated throughout with new flooring. The one bedroomed maisonette is accessed via rear external staircase and is configured over first and second floors.