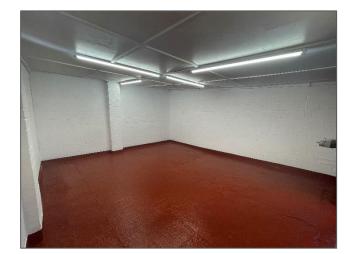

#### Description

The premises comprises of a self-contained terrace unit providing open plan workshop/storage/office space. The Unit could be well utilized for a continued industrial use such as a car workshop or small store.

#### Amenities

- Communal WC's
- 1 Parking space
- Flexible Lease
- Redecorated