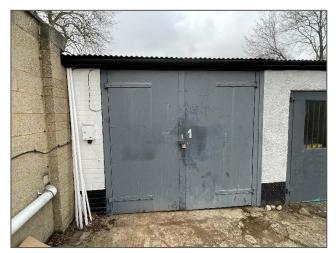

#### Description

The premises comprises of a self-contained terrace unit providing open plan workshop/storage/office space. The Unit could be well utilized for a continued industrial use such as a car workshop or small store.

#### Amenities

- Communal WC's
- 1 Parking space
- Flexible Lease
- Redecorated