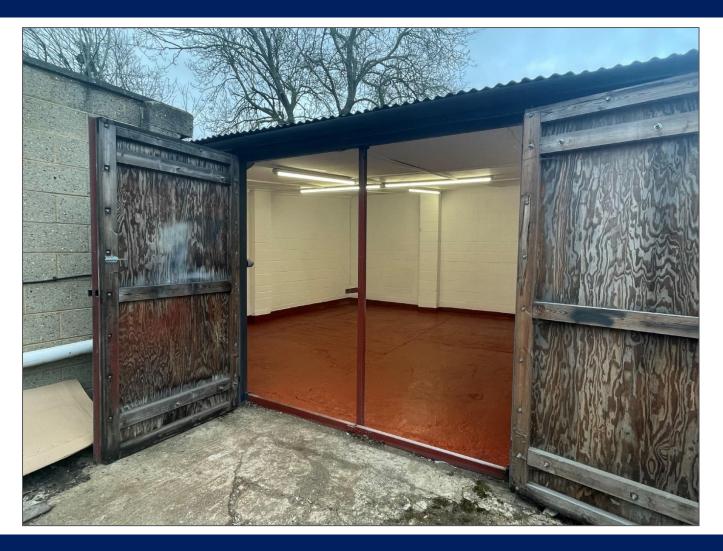

#### Description

The premises comprises of a self-contained terrace unit providing open plan workshop/storage/office space. The Unit could be well utilized for a continued industrial use such as a car workshop or small store.

#### Amenities

- Communal WC's
- 1 Parking space
- Flexible Lease
- Redecorated