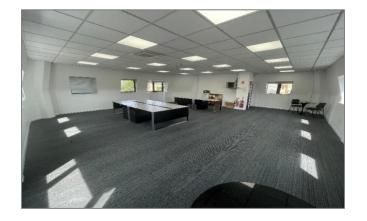

# Description

The property offers accommodation over ground and second floor levels, accessed via a ground floor common entrance with communal toilet facilities at ground and first floor levels. The open plan suites enjoy triple aspect windows providing exceptional natural light, with kitchenette, air cooling and LED lighting. All suites can be provided fully furnished if required.

## **Amenities**

- Triple aspect
- Recently Refurbished
- Recessed air-cooling cassette units
- New LED recessed lighting
- Door entry system
- Car parking
- CCTV
- Modern Kitchenette
- Modern toilets
- Plug and play option available