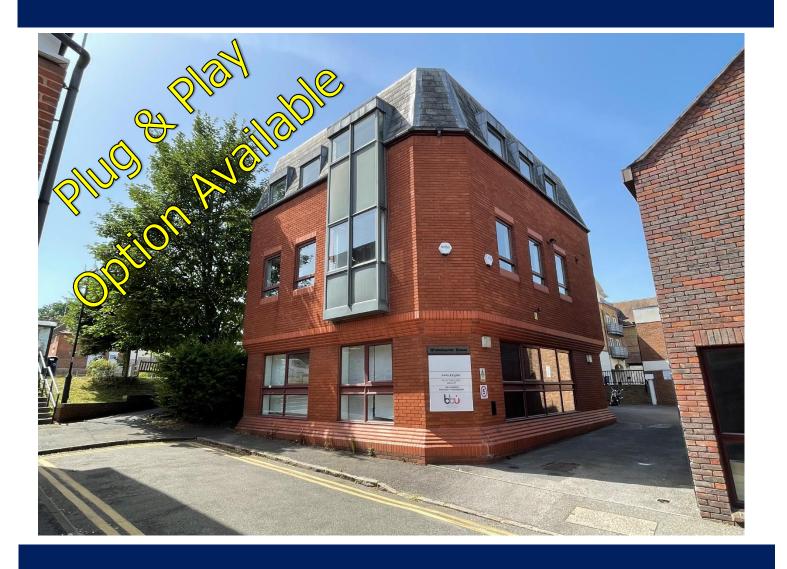

# REFURBISHED, MODERN, TOWN CENTRE OFFICES - TO LET

From 299 - 1,041 sq.ft. approx NIA

Ground Floor Whitchurch House
Albert Street

**Maidenhead** 

Berkshire

SL6 1PR

LED LIGHTING / AIR CONDITIONING, NEW CARPET & DECORATION

## Location

The property is located to the western end of Maidenhead Town Centre, within 3 minutes' walk of Maidenhead Mainline Railway Station providing Direct access to the Elizabeth Line. Prime shopping, restaurant facilities and The David Lloyd Centre are within a few minutes' walk. Junction 8/9 of the M4 is located approximately 2 miles from the property; Whitchurch House has unparalleled communication and recreational links.

# Description

The property offers accommodation over ground and second floor levels, accessed via a ground floor common entrance with communal toilet facilities at ground and first floor levels. The open plan suites enjoy triple aspect windows providing exceptional natural light, with kitchenette, air cooling and LED lighting. All suites can be provided fully furnished if required.

## **Amenities**

- Triple aspect
- Recently Refurbished
- Recessed air-cooling cassette units
- New LED recessed lighting
- Door entry system
- Car parking
- CCTV
- Modern Kitchenette
- Modern toilets
- Plug and play option available