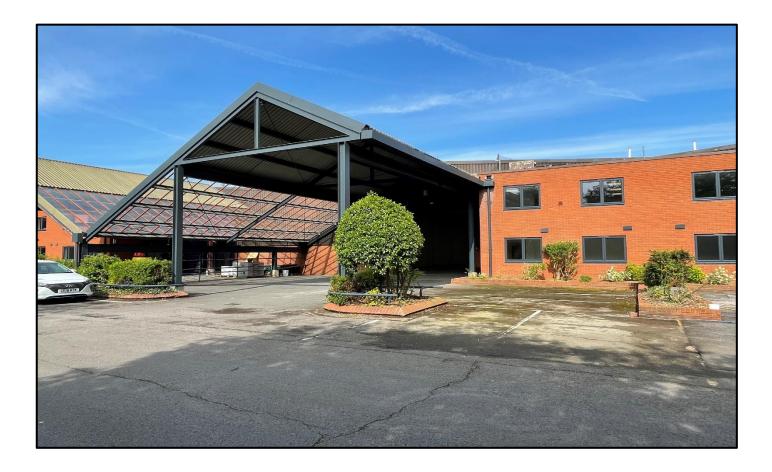

#### Description

A terrace of 4 privately owned industrial units, of which Unit 23 is available to lease. The unit has been refurbished to a high standard and benefits from a large covered loading bay.

#### Amenities

- 5.5m clear height / 6.4m to underside of haunch
- New lease direct from landlord
- Ample car parking.
- New double-glazed windows
- New LED lighting throughout
- New decoration & carpeting throughout
- New WC facilities