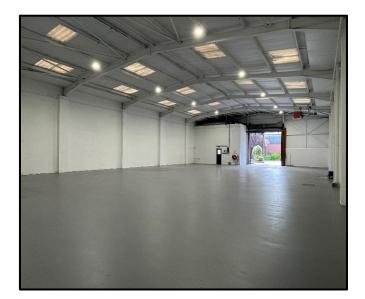

#### Description

A terrace of 4 privately owned industrial units, of which Unit 23 is available to lease. The unit has been refurbished to a high standard and benefits from a large covered loading bay.

#### Amenities

- 5.5m clear height / 6.4m to underside of haunch
- New lease direct from landlord
- Ample car parking.
- New double-glazed windows
- New LED lighting throughout
- New decoration & carpeting throughout
- New WC facilities