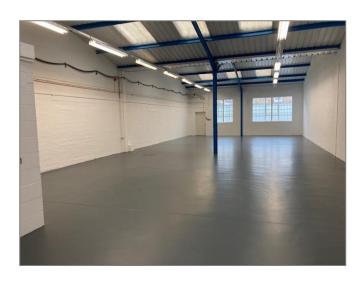

## Description

Vansittart Estate is within walking distance of the Town Centre and all amenities. Unit 5 provides office accommodation, finished to a good standard, production and storage space. Electric roller shutter door and loading/unloading provision.

#### Accommodation

|                                                                     | Sq. Ft. | M2  |
|---------------------------------------------------------------------|---------|-----|
| Ground & 1st Floor<br>offices plus<br>warehouse/storage<br>facility | 2,990   | 278 |
| Total                                                               | 2,990   | 278 |