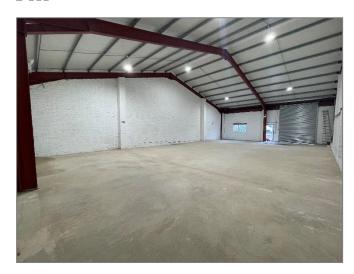

# Description

A terraced industrial unit, that has recently been refurbished to include a new roof, new high bay LED lighting, new warehouse floor and new toilet block to rear. The unit benefits from roller shutter doors to the front and rear of the unit. The rear roller shutter providing access to an enclosed yard.

### Accommodation

|           | Sq. Ft. | M2     |
|-----------|---------|--------|
| Warehouse | 2,762   | 256.76 |

Approx gross internal area (GIA)

## **Amenities**

- 2 car parking spaces in front of the unit
- Enclosed rear yard for further parking / storage
- 2 roller shutter doors
- New secure personnel doors
- New high level LED lighting
- New rear toilet block