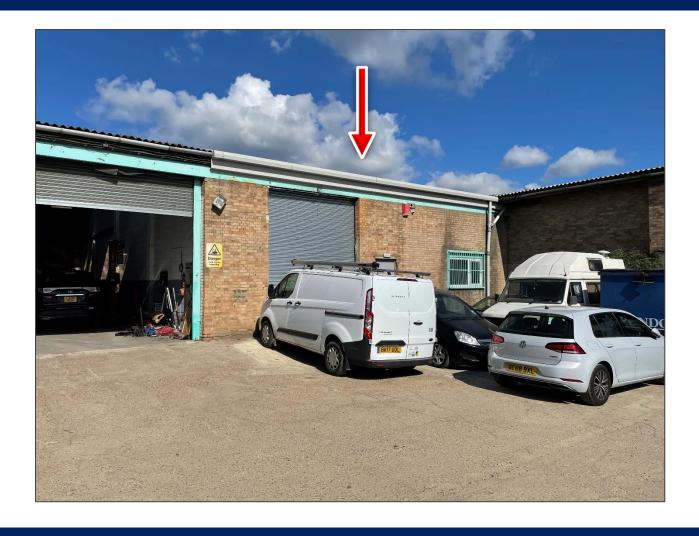

# WAREHOUSE/ INDUSTRIAL UNIT - FOR SALE

2,762sq.Ft. (256.76 sq.M.)approx G.I.A.

Unit B12 Crabtree Road

Thorpe Industrial Estate

**Egham** 

Surrey

**TW20 8RN** 

**REFURBISHED UNIT** 

# Description

A terraced industrial unit, that has recently been refurbished to include a new roof, new high bay LED lighting, new warehouse floor and new toilet block to rear. The unit benefits from roller shutter doors to the front and rear of the unit. The rear roller shutter providing access to an enclosed yard.

## **Amenities**

- 2 car parking spaces in front of the unit
- Enclosed rear yard for further parking / storage
- 2 roller shutter doors
- New secure personnel doors
- New high level LED lighting
- New rear toilet block