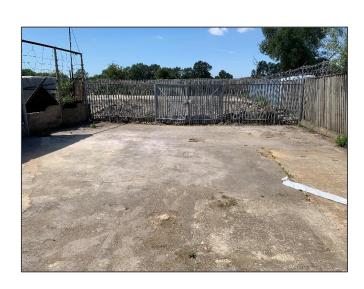

# Description

A terraced industrial unit, that has recently been refurbished to include a new roof, new high bay LED lighting, new warehouse floor and new toilet block to rear. The unit benefits from roller shutter doors to the front and rear of the unit. The rear roller shutter providing access to an enclosed yard.

## **Amenities**

- 2 car parking spaces in front of the unit
- Enclosed rear yard for further parking / storage
- 2 roller shutter doors
- New secure personnel doors
- New high level LED lighting
- New rear toilet block