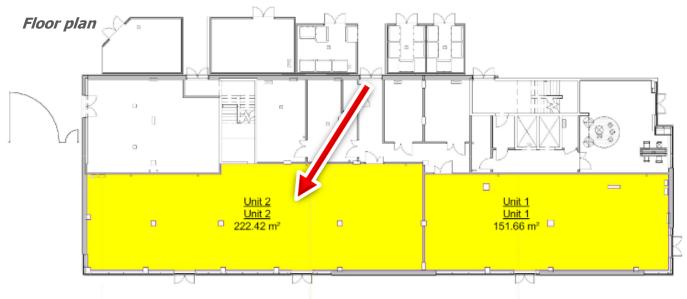

### Accommodation

|        | Sq. Ft.                        | M <sup>2</sup>                 |
|--------|--------------------------------|--------------------------------|
| Unit 1 | LET TO<br>HEAVENLY<br>DESSERTS | LET TO<br>HEAVENLY<br>DESSERTS |
| Unit 2 | 2,394                          | 222.42                         |

Approx gross internal area (GIA)