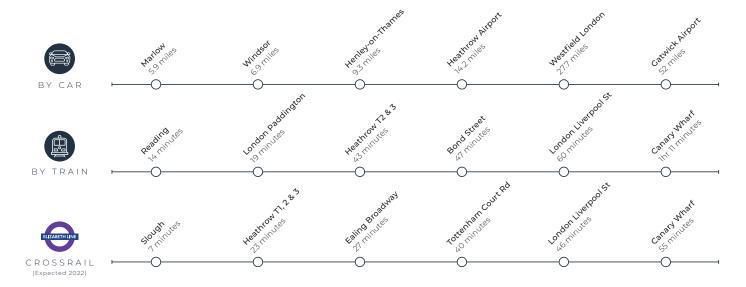

## Location

This lively new neighbourhood lies in the heart of Maidenhead and with the arrival of Crossrail has created a thriving community. The area already includes an amphitheatre which hosts a variety of events, along with a café, bar, restaurant and a gym occupying the beautiful riverside location, with much more still to come. At the centre of it all is the rejuvenated water way which creates the perfect environment for relaxation and leisure.