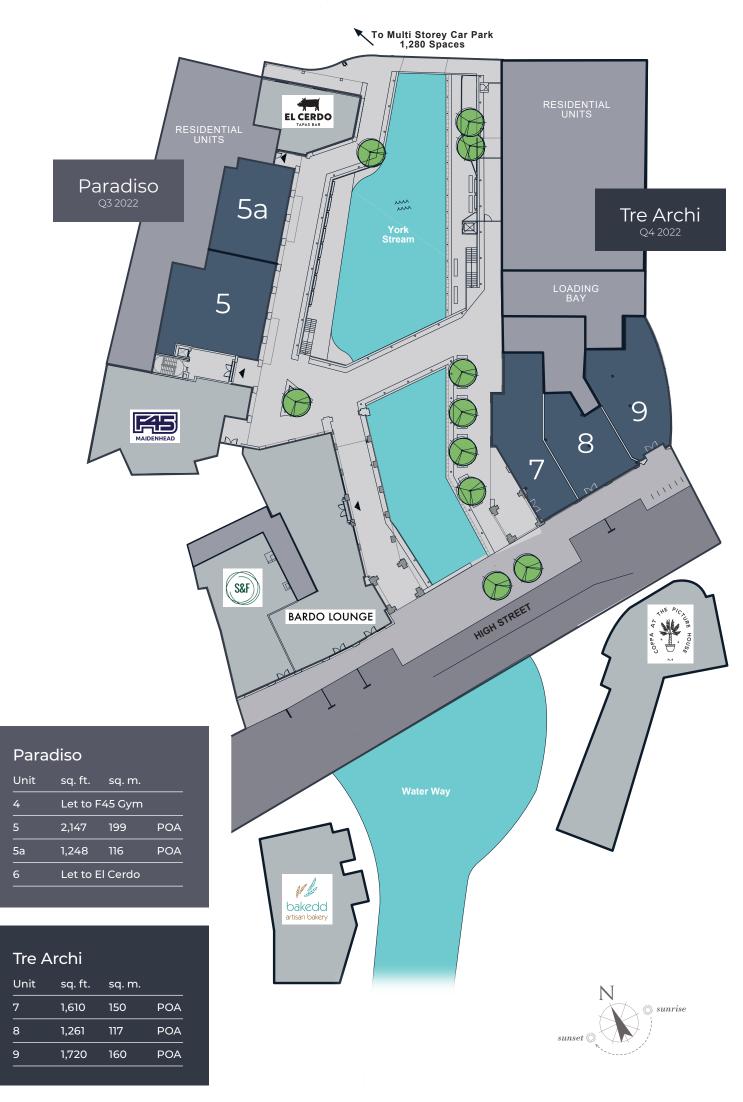

Join Bardo Lounge, F45 Gym, Sauce & Flour, Bakedd and Coppa Club! Final phase offering fantastic riverside hospitality/retail/leisure opportunities.

2,000

town centre by 2024 (25% in Chapel Arches)

new homes in Maidenhead