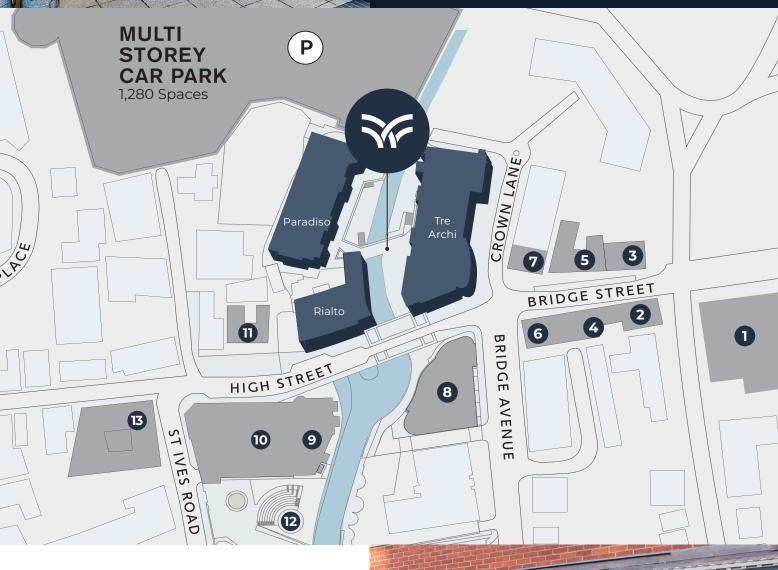

An attractive new community which forms the perfect venue for working, playing, relaxing and enjoying a better quality of town centre living.

- 1. Waitrose
- 2. Strawberry Grove
- 3. The Broadwick
- 4. Presto
- 5. The Fat Buddha
- 6. Pizza Express
- 7. Sorano

- 8. Coppa Club
- 9. Bakedd
- 10. Popeyes Barbers
- 11. The Bear
- 12. Community
  Amphitheatre
- 13. Sports Direct