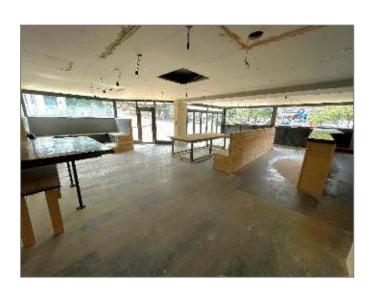

The ground floor provides open plan accommodation partially fitted out as a restaurant / bar, with byfolding entrance doors and large frontage. The previous tenant removed the full height glazing to install the glazing seen to provide private seating within. The landlords would not object to full width and height glazed frontage being reinstalled, subject to any planning permissions that maybe required, should a prospective tenant prefer it.