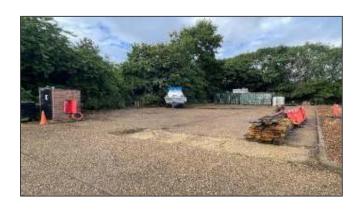

An enclosed palisade fenced yard is also available within the marina.

# Accommodation

|        | Sq. Ft. | M2     |
|--------|---------|--------|
| Ground | 2,090   | 194    |
| First  | 2,090   | 194    |
| Total  | 4,180   | 389    |
| Yard   | 6,330   | 588.05 |

Approx gross internal area (GIA)