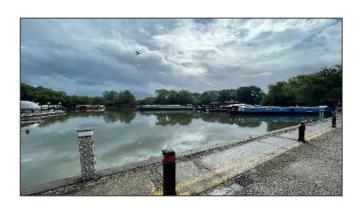

# Location

Willowtree Marina, is located on the Paddington Arm of the Grand Union Canal in West London. The marina is easily accessible via the A40/M40, M4 and M25. J3 of the M4 is circa 3.3 miles with routes to London and the West.

# Description

The property is positioned to the entrance of the marina with car parking to the front elevation and side. The unit appears to be portal frame construction with brick upstand and timber cladding. The unit is suitable for a variety of uses such as gym/leisure, medical, restaurant or indeed industrial use.