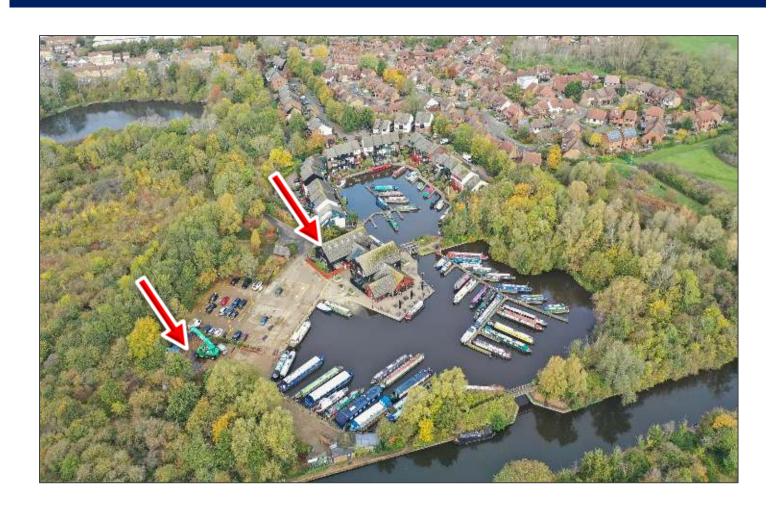

# Location

Willowtree Marina, is located on the Paddington Arm of the Grand Union Canal in West London. The marina is easily accessible via the A40/M40, M4 and M25. J3 of the M4 is circa 3.3 miles with routes to London and the West.

# Description

The property is positioned to the entrance of the marina with car parking to the front elevation and side. The unit appears to be portal frame construction with brick upstand and timber cladding. The unit is suitable for a variety of uses such as gym/leisure, medical, restaurant or indeed industrial use.

An enclosed palisade fenced yard is also available within the marina.