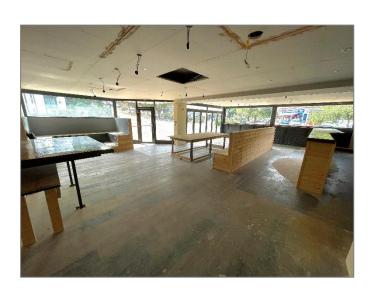

The ground floor provides open plan accommodation partially fitted out as a restaurant / bar, with byfolding entrance doors and large frontage. The previous tenant removed the full height glazing to install the glazing seen to provide private seating within. The landlords would not object to full width and height glazed frontage being reinstalled, subject to any planning permissions that maybe required, should a prospective tenant prefer it.