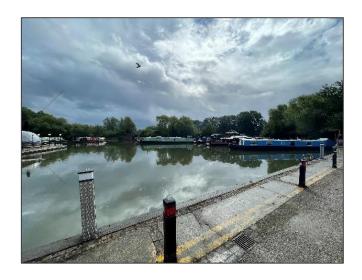

### Location

Willowtree Marina, is located on the Paddington Arm of the Grand Union Canal in West London. The marina is easily accessible via the A40/M40, M4 and M25. J3 of the M4 is circa 3.3 miles with routes to London and the West.

# Description

The yard is positioned to the rear of the marina, with car parking to the front elevation and side. An enclosed palisade fence has been erected to add further securities, the open yard is to be let with the use of 4x 20ft containers, that have been welded together.