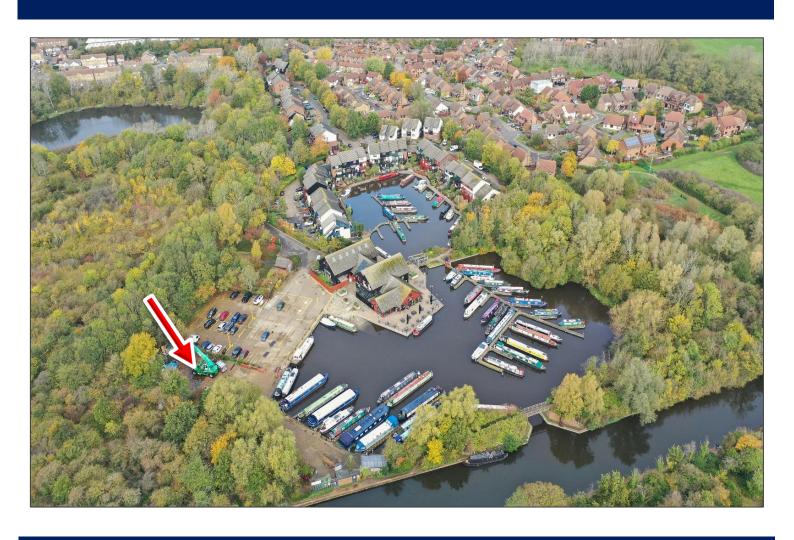

### Location

Willowtree Marina, is located on the Paddington Arm of the Grand Union Canal in West London. The marina is easily accessible via the A40/M40, M4 and M25. J3 of the M4 is circa 3.3 miles with routes to London and the West.

# Description

The yard is positioned to the rear of the marina, with car parking to the front elevation and side. An enclosed palisade fence has been erected to add further securities, the open yard is to be let with the use of 4x 20ft containers, that have been welded together.

Additional security has been added in the form of 27 new CCTV cameras across the marina.