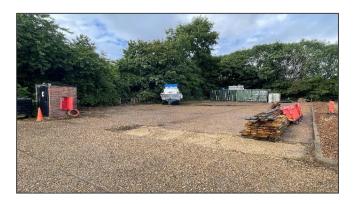

An enclosed palisade fenced yard is also available within the marina.

#### Accommodation

|        | Sq. Ft. | M2     |
|--------|---------|--------|
| Ground | 2,090   | 194    |
| First  | 2,090   | 194    |
| Total  | 4,180   | 389    |
| Yard   | 6,330   | 588.05 |

Approx gross internal area (GIA)