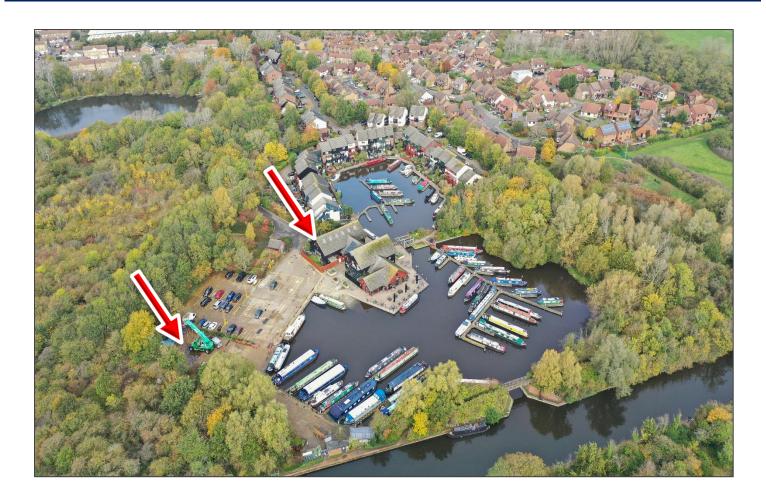

### **UNIT & OPEN STORAGE IN ATTRACTIVE MARINA-SIDE SETTING**

kemptoncarr.co.uk | Mayfair Office 0207 078 7090

KEMPTON CARR CROFT PROPERTY CONSULTANTS

#### Location

Willowtree Marina, is located on the Paddington Arm of the Grand Union Canal in West London. The marina is easily accessible via the A40/M40, M4 and M25. J3 of the M4 is circa 3.3 miles with routes to London and the West.

#### Description

The property is positioned to the entrance of the marina with car parking to the front elevation and side. The unit appears to be portal frame construction with brick upstand and timber cladding. The unit is suitable for a variety of uses such as gym/leisure, medical, restaurant or indeed industrial use.

An enclosed palisade fenced yard is also available within the marina.