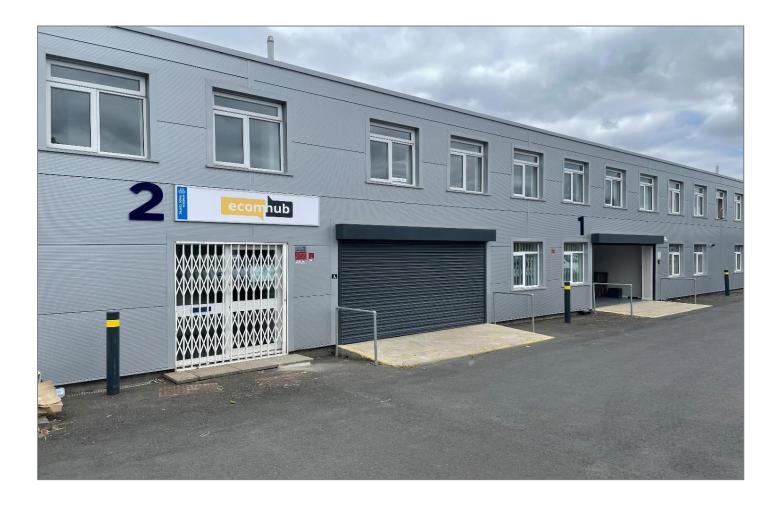

## 4,421 sq.ft. (410.72 sq.m.) Approx G.I.A.

Unit 2 Windsor Trading Estate

Dedworth Road

### Windsor

Berkshire

SL4 4LE

#### Description

The property comprises of a recently refurbished industrial/trade counter unit and benefits from a single roller shutter door and dedicated loading bay. Clear portal frame warehouse with minimum clear internal heights between 3.0m. Integral ancillary offices with separate pedestrian access and good natural light throughout. The unit further benefits from allocated customer/staff parking.