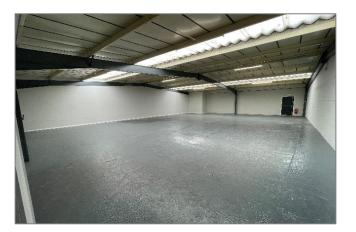

#### Description

The property comprises of a recently refurbished industrial/trade counter unit and benefits from a single roller shutter door and dedicated loading bay. Clear portal frame warehouse with minimum clear internal heights between 3.0m. Integral ancillary offices with separate pedestrian access and good natural light throughout. The unit further benefits from allocated customer/staff parking.

#### Amenities

- Three phase power supply
- 6 car parking spaces
- WC facilities
- Clear portal span roof with sky panels