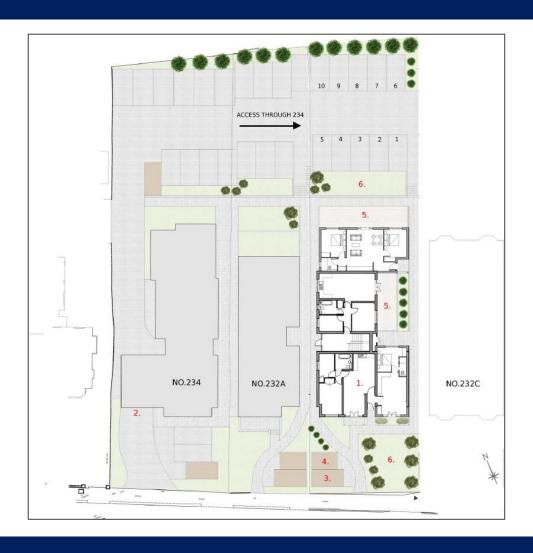

The site currently has a detached house upon it. There is approved planning for a new 7-unit scheme which consists of three one beds and four, two-bedroom flats. However, a further application has been made to increase this to a 9-unit scheme, which is waiting to be heard.

7 Flats Planning No: 19/07487/FUL

9 Flats Planning No: 22/05673/FUL – Awaiting decision

The title number for the site is: BM261889

It is understood that a CIL payment of X will be demanded on the 7-unit scheme and a S106 payment of X. For the 9-unit scheme a CIL payment of X will be demanded and a S106 payment of X.