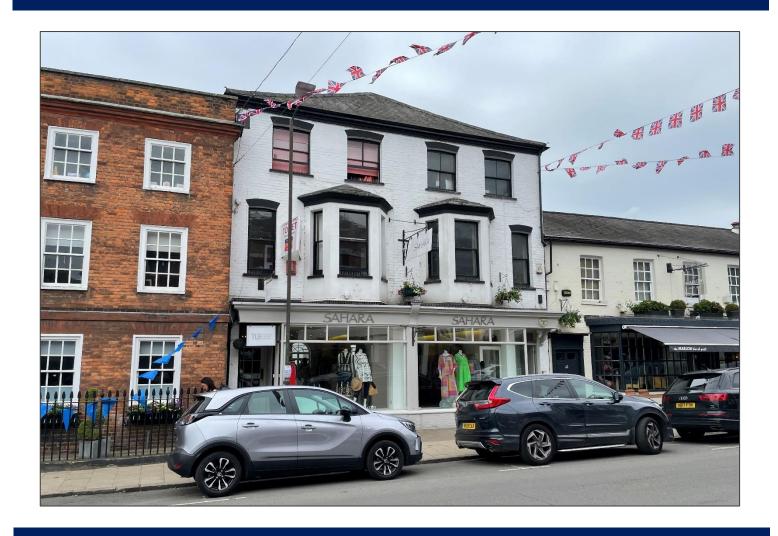

# CENTRALLY LOCATED OFFICES SUITABLE FOR A VARIETY OF USES (S.T.P.) - TO LET

741Sq.Ft. (68.84Sq.M.) approx N.I.A.

Upper Floors, 96 - 98 High Street

**Marlow** 

**Bucks** 

SL7 1AQ

Located Above Sahara With Private Ground Floor High Street Entrance

The property is located above retailer Sahara in a central High Street position. The accommodation is within easy walking distance of the River Thames, park, leisure facilities and multiple independent and national restaurant / retailers.

The accommodation offers multiple rooms with excellent natural light and high ceilings at first and second floor levels. Two car parking spaces nearby will be included within the lease. Additional car parking spaces can be provided by separate negation.