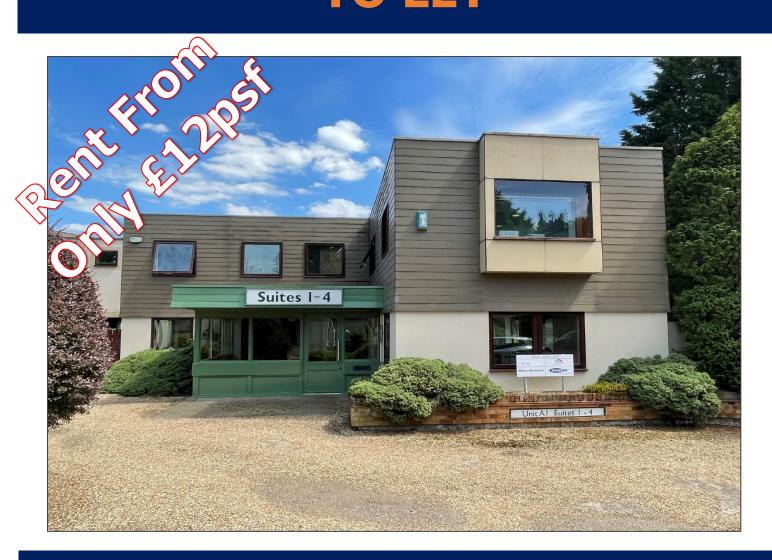

#### Location

Tectonic Place is located in the village of Holyport, just on the edge of Maidenhead. This out-of-town office complex offers great access to Junction 8/9 of the M4 and is a short drive to Maidenhead Railway Station, with neighbourhood shops within walking distance.

#### Description

Suite 3 Tectonic Place is situated on the first floor of Unit A1. The suite is accessed from a communal ground floor entrance and reception. Communal toilets can be found at ground and first floor level and a communal kitchen facility is located on the first floor. The accommodation provides modern, open plan space with excellent natural light.

#### Terms

Rent: From £12psf per annum exclusive.

Service charge: T.B.C. There is also a sinking fund.

The rent is exclusive of business rates, service charge and insurance, and will be subject to VAT.

Available on new affectively full repairing and insuring leases on terms to be agreed.