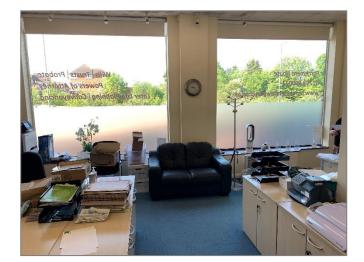

#### Description

A two-storey building consisting of ground and first floors. The property benefits from large double frontage providing excellent natural light and signage opportunity to open plan ground floor retail space and WC. The first floor offers kitchen, further WC and open plan accommodation. The unit is well suited for retail, financial services, medical and office uses.

#### Amenities

- Self-contained ground and first floor building
- Prominent location and signage exposure
- Ground & first floor WCs
- Suitable for retail, financial, medical office uses
- Available October 2022