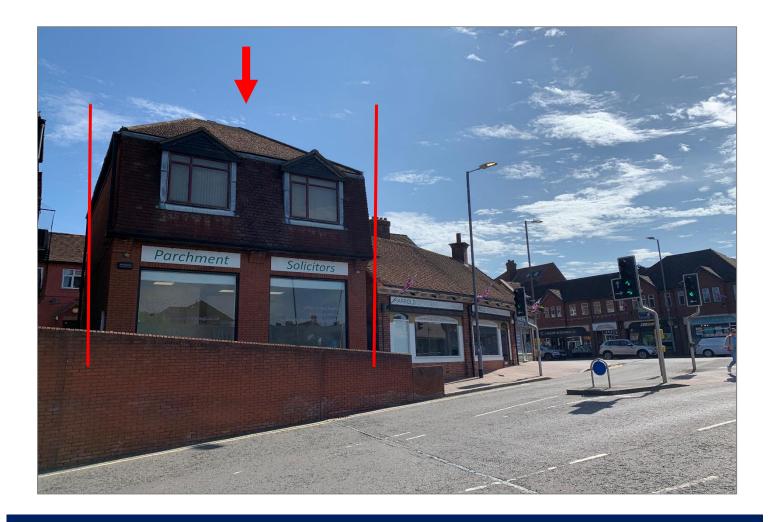

Prominent location on the corner of Station Approach and Packhorse Road, the main shopping street in Gerrards Cross. Tesco Superstore is directly opposite.

#### Description

A two-storey building consisting of ground and first floors. The property benefits from large double frontage providing excellent natural light and signage opportunity to open plan ground floor retail space and WC. The first floor offers kitchen, further WC and open plan accommodation. The unit is well suited for retail, financial services, medical and office uses.