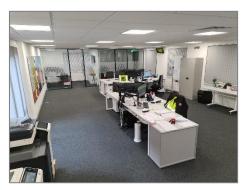

#### Description

Thames House is a modern detached two storey office building with an attractive central atrium providing high quality, open plan office space on ground and first floor levels with access to communal toilets.

#### Amenities

- Energy efficient LED lighting
- Comfort colling and heating
- Part raised floor and perimeter trunking for power and data
- Communal kitchen
- 24 Allocated car parking spaces
- Central Atrium
- Close to M4(J5) and opposite Langley Station (Elizabeth Line)
- Separate male and female WC's
- Shower and disabled WC