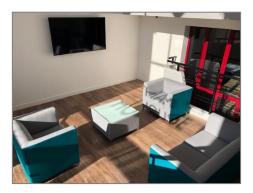

#### Description

Thames House is a modern detached two storey office building with an attractive central atrium providing high quality, open plan office space on ground and first floor levels with access to communal toilets.

#### Amenities

- Energy efficient LED lighting
- Comfort colling and heating
- Part raised floor and perimeter trunking for power and data
- Communal kitchen
- 24 Allocated car parking spaces
- Central Atrium
- Close to M4(J5) and opposite Langley Station (Elizabeth Line)
- Separate male and female WC's
- Shower and disabled WC