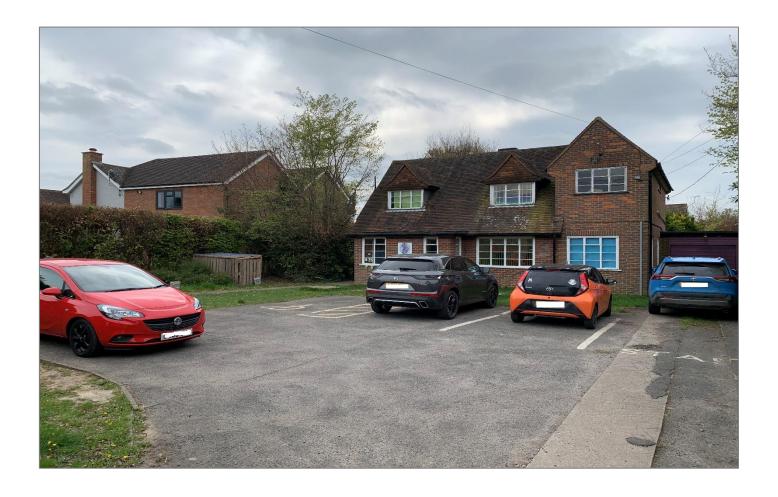

## Description

A detached property in a primarily residential location, offering accommodation over ground and first floor levels, across various individual rooms. Suitable for a variety of uses such as medical, children's nursery, office, vets and restaurant, subject to planning permission.

The property also benefits from private car parking to the front for approximately 4–5 cars.

#### **Amenities**

- Village centre position
- Enclosed garden
- Parking for 4-5 cars