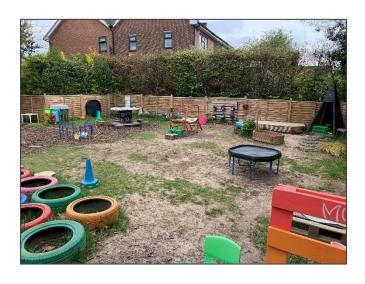

#### **Amenities**

- Village centre position
- Enclosed garden
- Parking for 4-5 cars