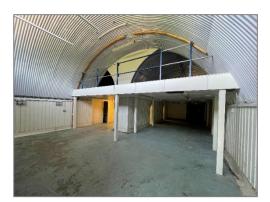

#### Description

Various railway arches to let, with the benefit of mezzanine floors, power and WC facilities. The units will be newly decorated and carpeted throughout prior to a letting completing. The units are suitable to a variety of uses such as industrial, leisure, office, medical (STP).