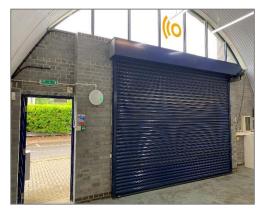

#### Description

Various railway arches to let, with the benefit of mezzanine floors, power and WC facilities. The units will be newly decorated and carpeted throughout prior to a letting completing. The units are suitable to a variety of uses such as industrial, leisure, office, medical (STP).