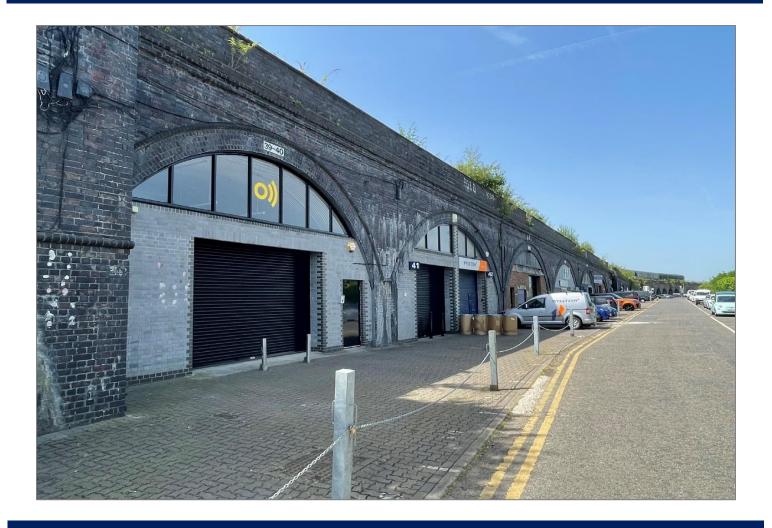

#### Location

The Arches are located on Alma Road, off Arthur Road, which is one of the main approach roads to Windsor from the M4 (J6) within a short walk of the town centre and all of its facilities. Windsor benefits from two railway stations providing access to London Paddington and Waterloo, whilst Heathrow Airport is within a short drive of the town. Windsor also has good road links to M4, M25 and M40 motorways, with Maidenhead being approx. 8.5 miles to the west via the M4 J6 – J8.

#### Description

Various railway arches to let, with the benefit of mezzanine floors, power and WC facilities. The units will be newly decorated and carpeted throughout prior to a letting completing. The units are suitable to a variety of uses such as industrial, leisure, office, medical (STP).