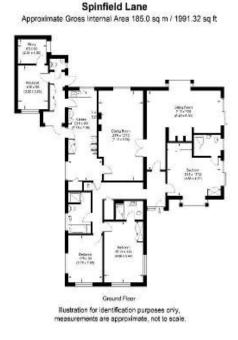

### Accommodation

The accommodation consists of kitchen, dining room, living room, master bedroom with en suite shower room, second bedroom with en suite shower room, two further bedrooms, family bathroom, WC, study. Separate orangery/conservatory in garden approximately 42.42 sq m (444 sq ft) and double garage approximately 37.5 sq m (404 sq ft).