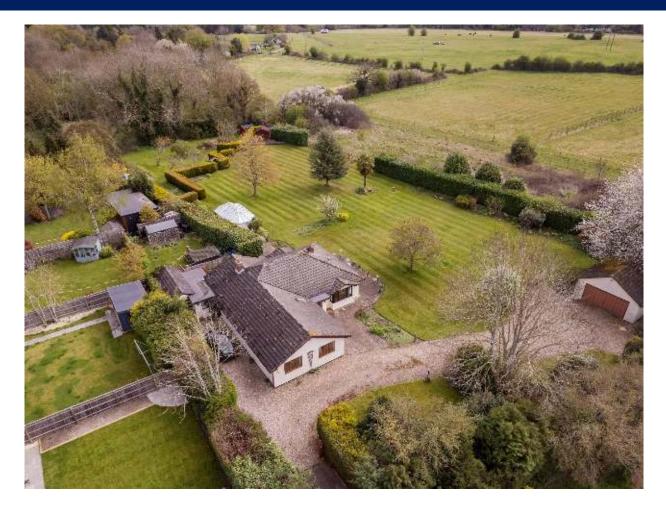

## Description

Acres View is a substantial detached four bedroom bungalow situated within excess of an acre of well-maintained mature gardens. It benefits from an in and out drive and large double garage. The property has been well maintained and benefits from a modern fixtures and fittings. It offers exceptional potential for redevelopment and alterations. (STPP).