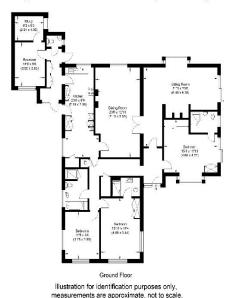

### **Accommodation**

The accommodation consists of kitchen, dining room, living room, master bedroom with en suite shower room, second bedroom with en suite shower room, two further bedrooms, family bathroom, WC, study. Separate orangery/conservatory in garden approximately 42.42 sq m (444 sq ft) and double garage approximately 37.5 sq m (404 sq ft).

Spinfield Lane
Approximate Gross Internal Area 185.0 sq m / 1991.32 sq ft