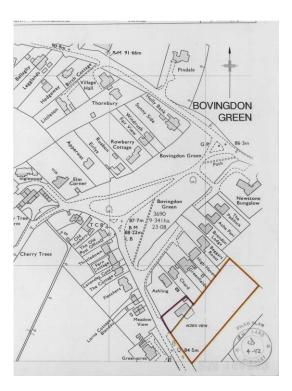

# Site of 1.2 acres

2,839 sq ft Gross Internal Area (including garage and orangery/conservatory)

**Acres View** 

**Bovingdon Green** 

Bucks

SL7 2JL

### Location

The property is situated in an extremely desirable residential location close to the centre of Bovingdon Green. It is located in the Green Belt and in an area of Outstanding Natural Beauty and with easy walking distance of the Royal Oak. Marlow town centre is within approximately 1 mile of the property. Marlow has a branch line train station giving access to nearby Maidenhead on the GWR line to Paddington and also the Crossrail service. Amersham tube station is within approximately 14 miles. Private and state schooling is nearby to include Sir William Borlase's Grammar School and Wycombe Abbey.