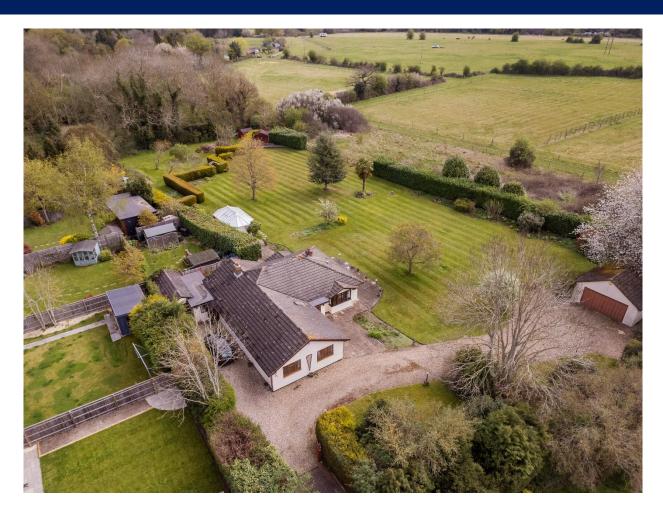

# Site of 1.2 acres

2,839 sq ft Gross Internal Area (including garage and orangery/conservatory)

**Acres View** 

**Bovingdon Green** 

Bucks

SL7 2JL

### **Description**

Acres View is a substantial detached four bedroom bungalow situated within excess of an acre of well-maintained mature gardens. It benefits from an in and out drive and large double garage. The property has been well maintained and benefits from a modern fixtures and fittings. It offers exceptional potential for redevelopment and alterations. (STPP).