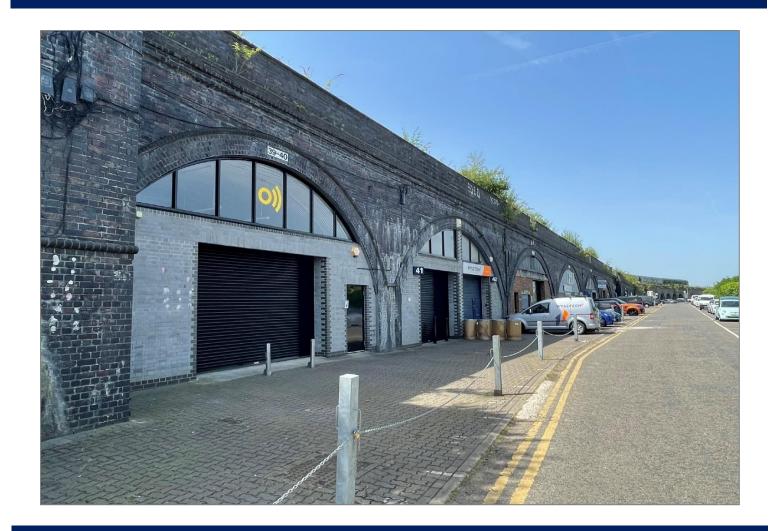

# **ARCHES TO LET**

1,203 - 6,470sq.ft. approx. G.I.A.

The Arches, Alma Road

**Windsor** 

SL4 1QZ

TOWN CENTRE LOCATION — SUITABLE FOR A VARIETY OF USES SUCH AS INDUSTRIAL, RETAIL, F&B AND OFFICE (S.T.P.)

#### Location

The Arches are located on Alma Road, off Arthur Road, which is one of the main approach roads to Windsor from the M4 (J6) within a short walk of the town centre and all of its facilities. Windsor benefits from two railway stations providing access to London Paddington and Waterloo, whilst Heathrow Airport is within a short drive of the town. Windsor also has good road links to M4, M25 and M40 motorways, with Maidenhead being approx. 8.5 miles to the west via the M4 J6 – J8.

## Description

Various railway arches to let, with the benefit of mezzanine floors, power and WC facilities. The units will be newly decorated and carpeted throughout prior to a letting completing. The units are suitable to a variety of uses such as industrial, leisure, office, medical (STP).