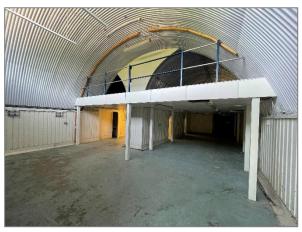

## Description

Various railway arches to let, with the benefit of mezzanine floors, power and WC facilities. The units will be newly decorated and carpeted throughout prior to a letting completing. The units are suitable to a variety of uses such as industrial, leisure, office, medical (STP).