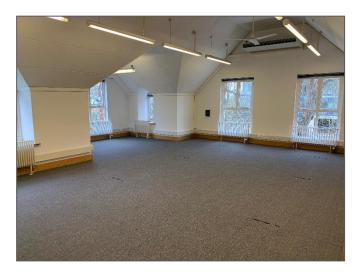

#### Location / Description

The property is centrally situated within Bracknell adjacent to the new Lexicon Shopping Centre, with multiple national retailers and restaurants within.

An extended Grade II listed property benefiting from open-plan offices at ground and first floor levels, various cellular offices, impressive boardroom with period features, kitchen, male / female WC's and shower.

The second floor provides further WC, storage and snug area. Within the past 24 months the building has had two new boilers installed.

The property has a large private car parking area suitable for in excess of 10 vehicles.