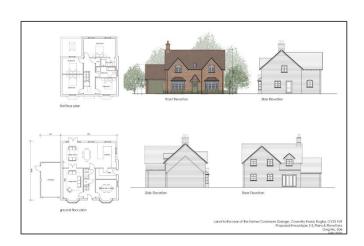

# SITE WITH PLANNING PERMISSION FOR 4 DETACHED HOUSES

Site approx 0.658 acres

Land To Rear of Dunsmore Garage
Coventry Road
Coventry
CV23 9JR

### Planning / History

The site has planning permission for 4 homes Planning reference: R20/0281

Planning reference: R20/0281

Appeal reference: APP/E3715/W/20/3265719