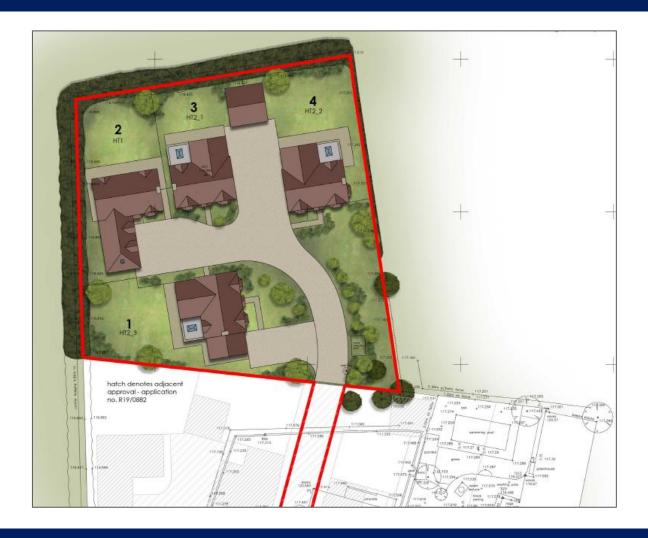

# SITE WITH PLANNING PERMISSION FOR 4 DETACHED HOUSES

Site approx 0.658 acres

Land To Rear of Dunsmore Garage
Coventry Road
Coventry
CV23 9JR

### Planning / History

The site has planning permission for 4 homes Planning reference: R20/0281

Planning reference: R20/0281

Appeal reference: APP/E3715/W/20/3265719