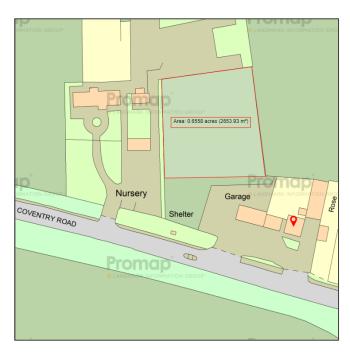

# SITE WITH PLANNING PERMISSION FOR 4 DETACHED HOUSES

Site approx 0.658 acres

Land To Rear of Dunsmore Garage
Coventry Road
Coventry
CV23 9JR

#### Location

The plot is positioned approx. 0.16 miles from the M45 and 3.7 miles south from Rugby town centre.