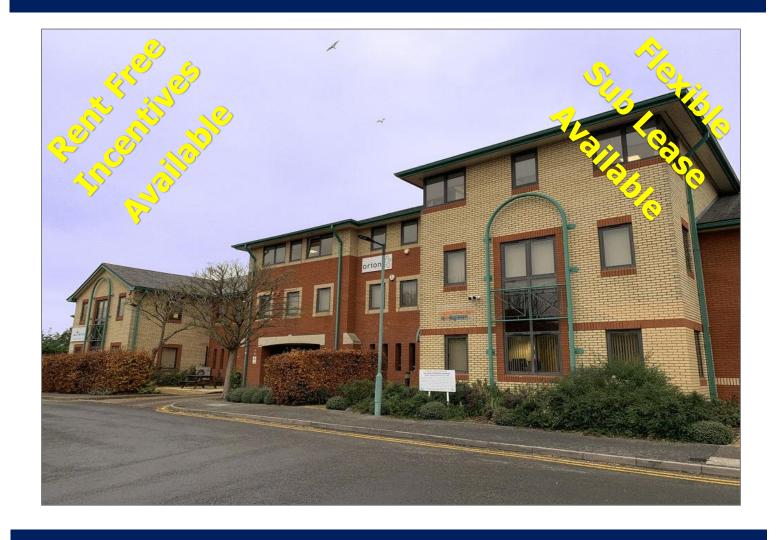

## Description

Bell Business Park is a well presented, modern, office campus comprising of 11 multi-let buildings.

The accommodation can be found at first floor level accessed via common entrance with stairs and passenger lift to upper floors. There are common toilet facilities to each floor. The common areas are maintained to an excellent standard. The suite offers open-plan space with the benefit of two private entrances from the common landing. The suite further benefits from various cellular offices which can be removed or remain as seen to meet a prospective tenant's needs.

#### **Terms**

The offices are available by way of sublease or assignment to February 2024. There is also the possibility of a new lease direct from the landlords should the term certain sought exceed February 2024.

Rent upon application - £16 psf pax. Competitive terms available.

Service Charge £5.15psf per annum based upon the current budget.

The rents are exclusive of business rates, service charge, insurance and utilities, and will be subject to VAT.