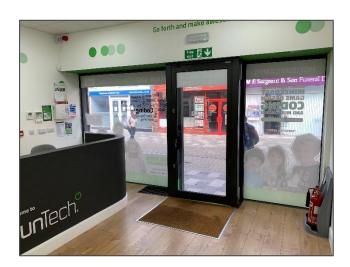

#### Description

The ground floor shop provides well fitted accommodation with suspended ceilings and air conditioning throughout with kitchen and toilets to the rear. The accommodation would suite a variety of uses (STP) and can be stripped out to open plan configuration by the landlord if required.

#### Amenities

- New Air-Conditioning
- Kitchenette
- Staff room
- Fitted WC facilities
- Electric roller security shutter
- Toilets
- Woodstrip floor
- Suitable for a variety of uses (STP)