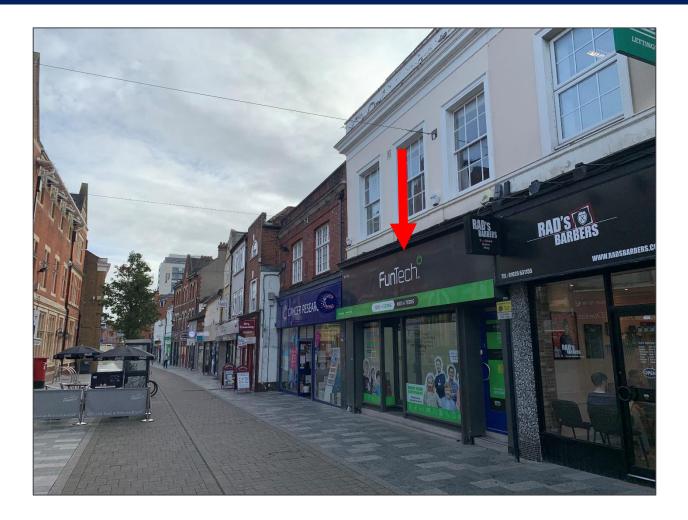

The premises are situated in a prominent position on the north side of the High Street close to the entrance of Nicholson's Shopping Centre. Wilko, Specsavers, Costa & McDonald's are all located nearby.