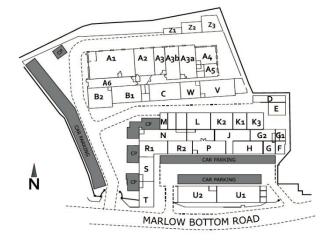

# Description

The Rose Business Estate provides various types of small units suitable for a number of uses as industrial, workshop, storage and offices together with on-site parking.

#### Accommodation

| UNIT     | SIZE<br>Sq Ft | RENT        | RV     |
|----------|---------------|-------------|--------|
| Unit S   | 820           | £10,660 p.a | £4,050 |
| (office) |               |             |        |