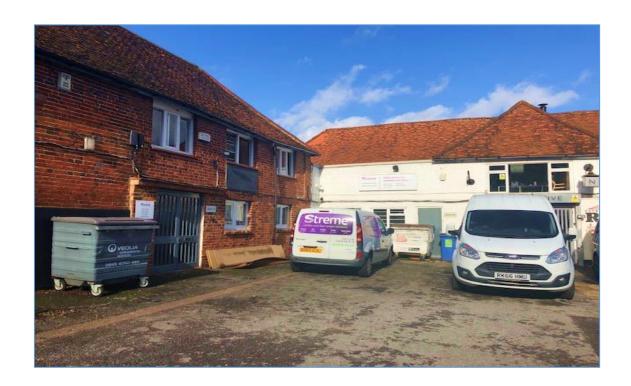

#### Location

The Rose Business Estate is situated in a prominent position fronting Marlow Bottom Road, in the centre of Marlow Bottom, between Marlow and High Wycombe and with good access to the A404, M40 and M4 motorways and Heathrow Airport/London.

# Description

The Rose Business Estate provides various types of small units suitable for a number of uses as industrial, workshop, storage and offices together with on-site parking.