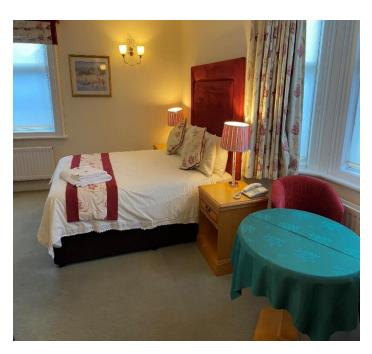

## **Charles House**

Charles House is a well presented Victorian style property currently trading as a guest house.

Presented to a high standard throughout, the accommodation briefly features entrance hall, laundry & boiler room at the rear, wc's, 4 double en-suite guest rooms of varying sizes over ground & first floors; situated on the 2<sup>nd</sup> floor is a separate storage/office & kitchenette facility which is accessed via a separate secure staircase.

Each room provides amenities such as a fridge, tea and coffee making facilities, hairdryer, iron and ironing board. All guests have complimentary WIFI and a freeview flat screen TV. The rooms area accessed via a keypad front door and individual room security using your unique personal PIN.

**Victoria** - Six foot super king or 2 single beds En-suite shower, fridge with small freezer compartment,tea/coffee making facilities.

**Henry** - Five foot king size or 2 single beds En-suite bath with integral shower, fridge with small freezer compartment tea/coffee making facilities.

**Elizabeth** - Six foot super king or 2 single beds En-suite shower, fridge with small freezer compartment, tea/coffee making facilities.

**William** - Five foot king size or 2 single beds En-suite shower, fridge with small freezer compartment, tea/coffee making facilities.