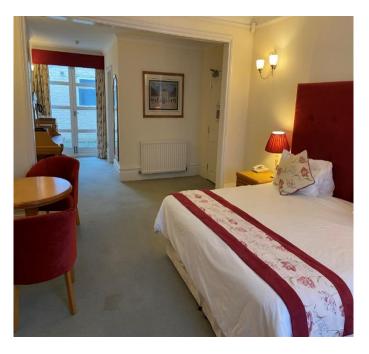

## **Charles House**

Charles House is a well presented Victorian style property currently trading as a guest house.

Presented to a high standard throughout, the accommodation briefly features entrance hall, laundry & boiler room at the rear, wc's, 4 double en-suite guest rooms of varying sizes over ground & first floors; situated on the 2<sup>nd</sup> floor is a separate storage/office & kitchenette facility which is accessed via a separate secure staircase.

Each room provides amenities such as a fridge, tea and coffee making facilities, hairdryer, iron and ironing board. All guests have complimentary WIFI and a freeview flat screen TV. The rooms area accessed via a keypad front door and individual room security using your unique personal PIN.

**Victoria** - Six foot super king or 2 single beds En-suite shower, fridge with small freezer compartment,tea/coffee making facilities.

**Henry** - Five foot king size or 2 single beds En-suite bath with integral shower, fridge with small freezer compartment tea/coffee making facilities.

**Elizabeth** - Six foot super king or 2 single beds En-suite shower, fridge with small freezer compartment, tea/coffee making facilities.

**William** - Five foot king size or 2 single beds En-suite shower, fridge with small freezer compartment, tea/coffee making facilities.