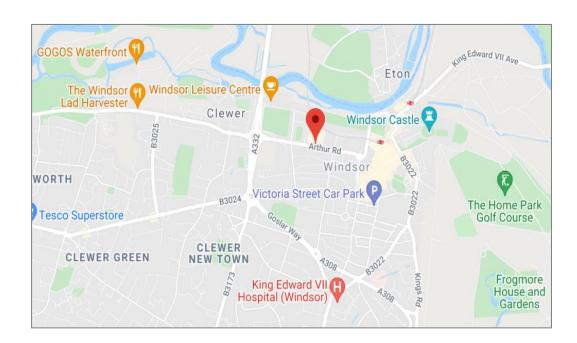

#### Location

Charles House, is situated on Arthur Road on the main thoroughfare into Windsor Town Centre and only a 5 minute walk from Windsor Castle, fantastic retail amenities and ample bars and restaurants. Eton College is also a short walk from the property.

The town is served by both Windsor and Eton Riverside and Central stations which are a very short walk providing excellent services into London Waterloo and Paddington to the east and to the West (Bristol, Wales and Oxford). Junction 6 of the M4 is a 5 minute drive providing excellent access to the M25 and wider motorway network. Legoland is a short drive and can be accessed via a dedicated bus service from the High Street.

# Property Outline / Location Map