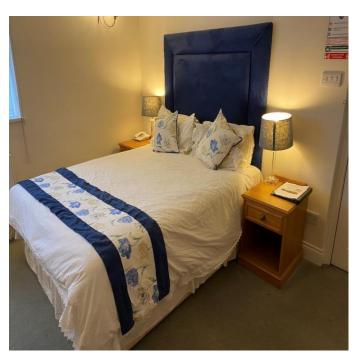

## **Charles House**

Charles House is a well presented Victorian style property currently trading as a guest house.

Presented to a high standard throughout, the accommodation briefly features entrance hall, laundry & boiler room at the rear, wc's, 4 double en-suite guest rooms of varying sizes over ground & first floors; situated on the 2<sup>nd</sup> floor is a separate storage/office & kitchenette facility which is accessed via a separate secure staircase.

Each room provides amenities such as a fridge, tea and coffee making facilities, hairdryer, iron and ironing board. All guests have complimentary WIFI and a freeview flat screen TV. The rooms area accessed via a keypad front door and individual room security using your unique personal PIN.

**Victoria** - Six foot super king or 2 single beds En-suite shower, fridge with small freezer compartment,tea/coffee making facilities.

**Henry** - Five foot king size or 2 single beds En-suite bath with integral shower, fridge with small freezer compartment tea/coffee making facilities.

**Elizabeth** - Six foot super king or 2 single beds En-suite shower, fridge with small freezer compartment, tea/coffee making facilities.

**William** - Five foot king size or 2 single beds En-suite shower, fridge with small freezer compartment, tea/coffee making facilities.