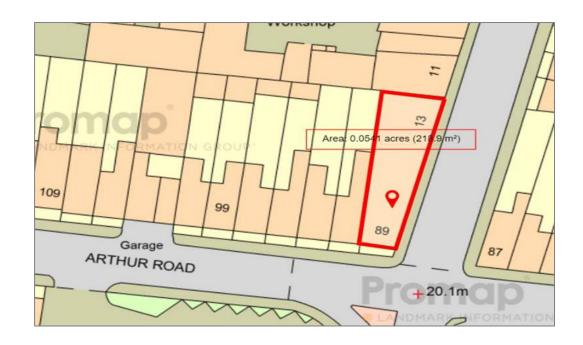

At the rear of Charles House sits a standalone single storey brick constructed unit which is currently let to a pilates/yoga studio for a term until 2026 at an annual rent of £19,000. The unit is separately metered and has a separate access on Alma Road.

## **Energy Performance Rating**

Charles House: C-72 13 Alma Road: D-77

# Viewing and further information

Luke Bennett

luke.bennett@kemptoncarr.co.uk

07385 467367

Mitchell Brooks mitchell.brooks@kemptoncarr.co.uk 07818 117021





Victoria - Ground Floor



Henry - First Floor



**Elizabeth – First Floor** 



William – First Floor

## **Viewing and further information**

Luke Bennett

luke.bennett@kemptoncarr.co.uk

07385 467367

Mitchell Brooks mitchell.brooks@kemptoncarr.co.uk 07818 117021



# Property Outline / Location Map