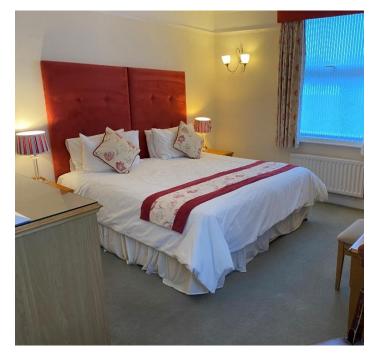

## **Charles House**

Charles House is a well presented Victorian style property currently trading as a guest house.

Presented to a high standard throughout, the accommodation briefly features entrance hall, laundry & boiler room at the rear, wc's, 4 double en-suite guest rooms of varying sizes over ground & first floors; situated on the 2<sup>nd</sup> floor is a separate storage/office & kitchenette facility which is accessed via a separate secure staircase.

Each room provides amenities such as a fridge, tea and coffee making facilities, hairdryer, iron and ironing board. All guests have complimentary WIFI and a freeview flat screen TV. The rooms area accessed via a keypad front door and individual room security using your unique personal PIN.

**Victoria** - Six foot super king or 2 single beds En-suite shower, fridge with small freezer compartment,tea/coffee making facilities.

**Henry** - Five foot king size or 2 single beds En-suite bath with integral shower, fridge with small freezer compartment tea/coffee making facilities.

**Elizabeth** - Six foot super king or 2 single beds En-suite shower, fridge with small freezer compartment, tea/coffee making facilities.

**William** - Five foot king size or 2 single beds En-suite shower, fridge with small freezer compartment, tea/coffee making facilities.