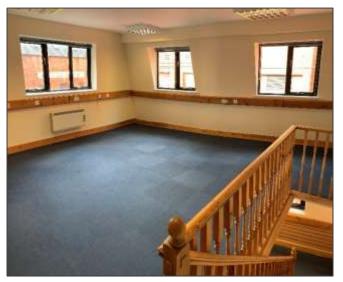

#### Description

A two storey, self-contained detached building situated in a central position in Maidenhead, immediately adjacent to one of the Nicholson shopping centre entrances.

The office has private entrance and is arranged over ground and first floor levels offering open plan accommodation. The property further benefits from a kitchen and WC to ground floor.

#### Accommodation

|              | Sq. Ft. | M2    |
|--------------|---------|-------|
| Ground Floor | 300     | 27.89 |
| First Floor  | 231     | 21.46 |
| TOTAL        | 531     | 49.35 |

Approx net internal area (NIA)

#### Amenities

- Central position
- Private entrance
- Open plan accommodation
- Kitchen/WC