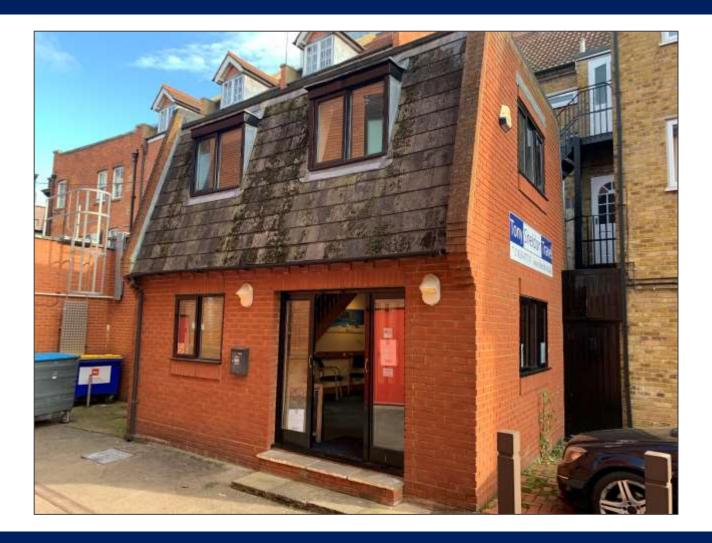

#### Description

A two storey, self-contained detached building situated in a central position in Maidenhead, immediately adjacent to one of the Nicholson shopping centre entrances.

The office has private entrance and is arranged over ground and first floor levels offering open plan accommodation. The property further benefits from a kitchen and WC to ground floor.

#### Amenities

- Central position
- Private entrance
- Open plan accommodation
- Kitchen/WC