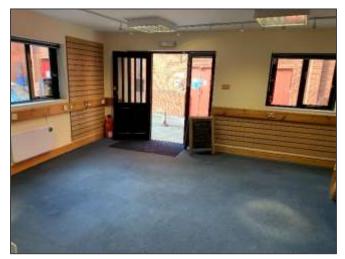

#### Description

A two storey, self-contained detached building situated in a central position in Maidenhead, immediately adjacent to one of the Nicholson shopping centre entrances.

The office has private entrance and is arranged over ground and first floor levels offering open plan accommodation. The property further benefits from a kitchen and WC to ground floor.

#### Accommodation

|              | Sq. Ft. | M2    |
|--------------|---------|-------|
| Ground Floor | 300     | 27.89 |
| First Floor  | 231     | 21.46 |
| TOTAL        | 531     | 49.35 |

Approx net internal area (NIA)

#### Amenities

- Central position
- Private entrance
- Open plan accommodation
- Kitchen/WC