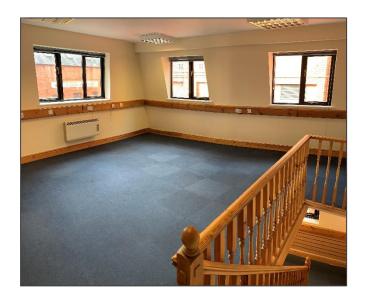

## Description

A two storey, self-contained detached building situated in a central position in Maidenhead, immediately adjacent to one of the Nicholson shopping centre entrances.

The office has private entrance and is arranged over ground and first floor levels offering open plan accommodation. The property further benefits from a kitchen and WC to ground floor.

### Accommodation

|              | Sq. Ft. | M2    |
|--------------|---------|-------|
| Ground Floor | 300     | 27.89 |
| First Floor  | 231     | 21.46 |
| TOTAL        | 531     | 49.35 |

Approx net internal area (NIA)