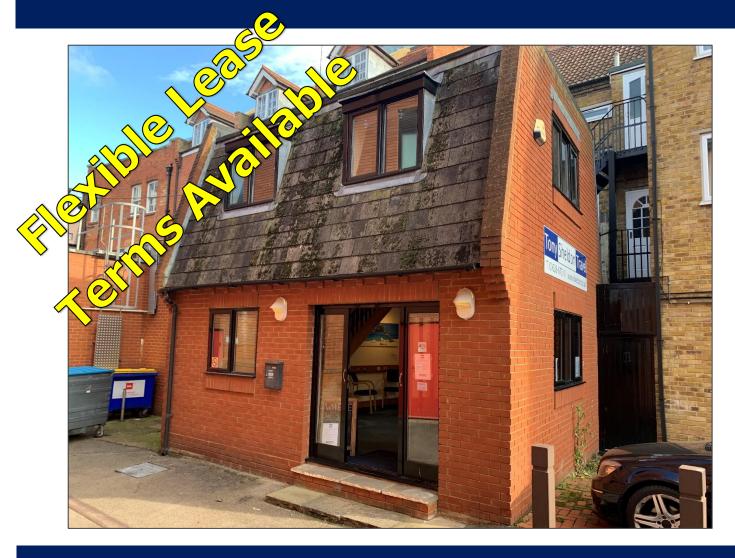

## Description

A two storey, self-contained detached building situated in a central position in Maidenhead, immediately adjacent to one of the Nicholson shopping centre entrances.

The office has private entrance and is arranged over ground and first floor levels offering open plan accommodation. The property further benefits from a kitchen and WC to ground floor.

## **Terms**

Rent: FROM £12,000 per annum exclusive.

The rent is exclusive of business rates, insurance and utilities, and subject to VAT. A new lease is available directly from the landlords, on terms to be agreed. Flexible lease terms are available.