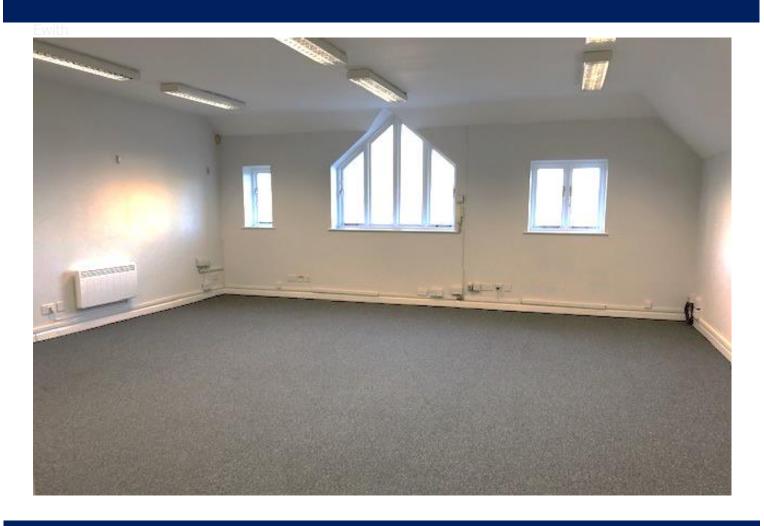

## Description

The accommodation can be found at first floor level, via private ground floor entrance, where an open-plan suite with good natural light can be found. The offices further benefit from private kitchenette, WC and car parking for up to two cars.

### Accommodation

|        | Sq. Ft. | M2   |
|--------|---------|------|
| Office | 480     | 44.6 |

Approx net internal area (N.I.A.)

### **Amenities**

- 2 Car Parking Spaces
- Door Entry System
- Electric Heating
- Kitchenette
- WC
- Town Centre Position