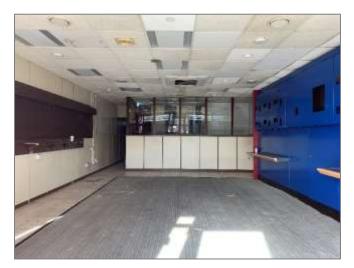

#### Description

The property comprises a ground floor retail unit fronting Staines Road West. The unit offers an open plan sales area with amenities to the rear which include two toilets and kitchenette.