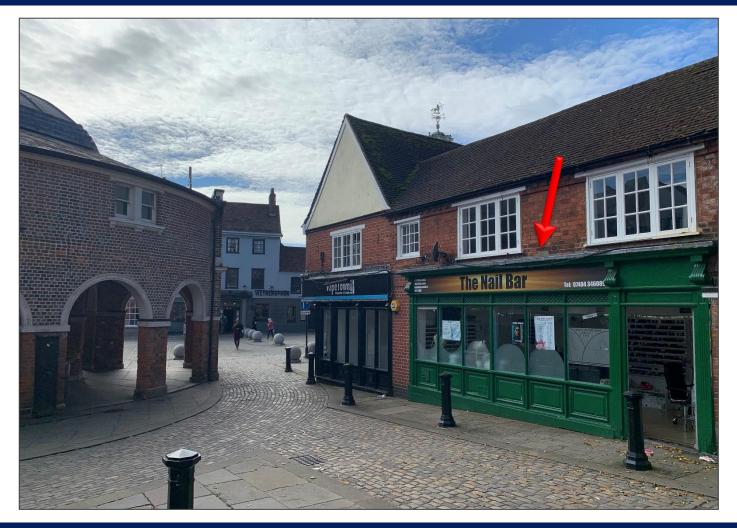

# 450sq.Ft. (41.84sq.M.) approx N.I.A.

1-2 Cornmarket High Wycombe Bucks

HP11 2BW

Town centre retail unit situated opposite Eden Shopping Centre, Costa Coffee & McDonald's

kemptoncarr.co.uk | Maidenhead office 01628 771221

#### Location

Excellent town centre position in a high footfall area, situated opposite McDonald's and neighbouring Costa Coffee.

High Wycombe offers excellent transport links via the M40, M25 and the M4 via the A404, to London, Maidenhead & Birmingham.

#### Description

A ground floor retail unit with full width glazed frontage.