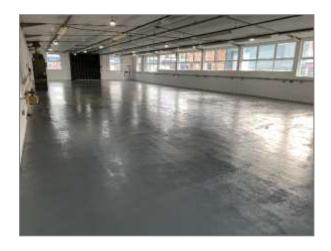

## Description

This brick built single storey warehouse/storage unit once refurbished will comprise open plan accommodation with loading facilities and wc's.

The unit will be refurbished and available from end of December 2021.

#### Accommodation

|           | Sq. Ft. | M2     |
|-----------|---------|--------|
| Warehouse | 4,110   | 381.82 |

Approx gross internal area (GIA)

### **Amenities**

- To be refurbished
- Concertina loading door
- WC facilities
- Heating to warehouse
- 8 on site parking spaces
- Gated estate