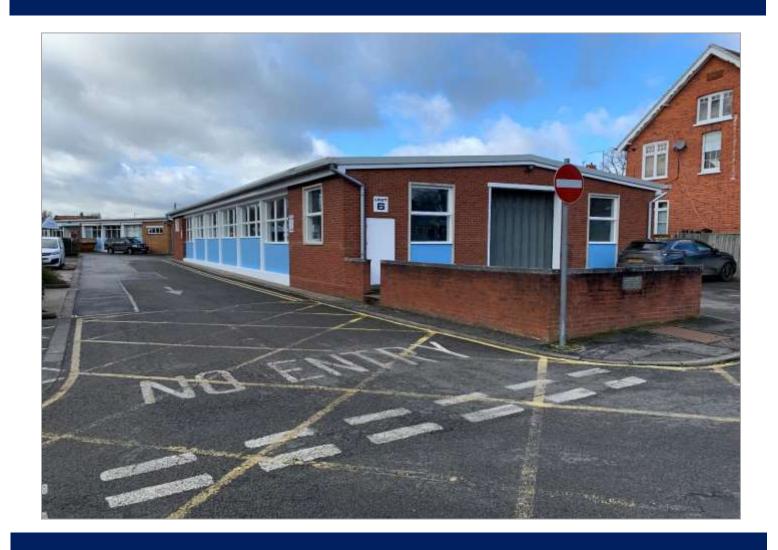

# HIGH QUALITY INDUSTRIAL UNIT TO LET

4,110 sq.ft. (381.82 sq.m.) Approx G.I.A.

6 Kings Grove Industrial Estate
Kings Grove

# **Maidenhead**

Berkshire SL6 4DP

**GATED TOWN CENTRE INDUSTRIAL ESTATE** 

### Location

Kings Grove Industrial Estate is a gated estate, located near to Maidenhead town centre and within walking distance of the train station, providing services to London Paddington. Access to the M4 via the A308 is only 2.5 miles and access to the M40 is within a short distance via the A404.

## Description

This brick built single storey warehouse/storage unit once refurbished will comprise open plan accommodation with loading facilities and wc's.

The unit will be refurbished and available from end of December 2021.

Externally the unit benefits from 8 allocated car parking spaces. Additional car parking is available by way of separate negotiation nearby, if required.