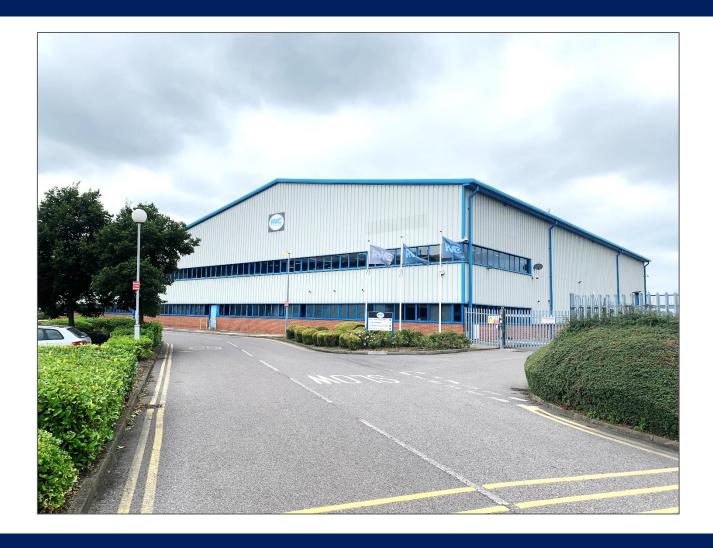

# WAREHOUSE / INDUSTRIAL UNIT TO LET

31,007sq.Ft. (2,880.61sq. M.) approx. G.E.A.

Units 1 & 2 Kestrel Way

Dawley Park

**Hayes** 

UB3 1HJ

**8m CLEAR HEIGHT, 3 LOADING DOORS, 2 GATED YARDS** 

## **Location & Description**

The units are located within Stockley Park, Hayes just off Kestrel Way 1.76 miles northwest of J3 M4 & two miles to the northeast of J4 M4.

Two modern industrial units with 8m eaves extending to 11.33m under the haunch. The units have a low office / amenity content and further benefit from loading to opposing ends of the unit via three roller shutter doors, which in turn provide access to two self-contained yards.