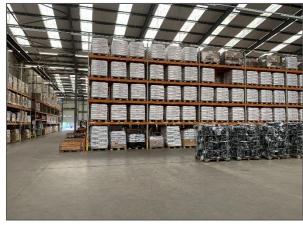

The unit currently has a large mezzanine floor which can be left in situ for the next prospective tenant or removed if required.

#### Accommodation

|                    | Sq. Ft. | M2       |
|--------------------|---------|----------|
| Warehouse          | 29,238  | 2,716.27 |
| Ancillary / Office | 1,769   | 164.34   |
| TOTAL              | 31,007  | 3,880.61 |
| Mezzanine floor    | 6,154   | 571.76   |