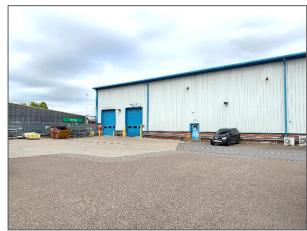

## **Location & Description**

The units are located within Stockley Park, Hayes just off Kestrel Way 1.76 miles northwest of J3 M4 & two miles to the northeast of J4 M4.

Two modern industrial units with 8m eaves extending to 11.33m under the haunch. The units have a low office / amenity content and further benefit from loading to opposing ends of the unit via three roller shutter doors, which in turn provide access to two self-contained yards.